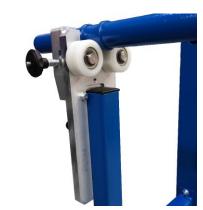

## Key features:

- Universal heavy duty stationary roll rack that can be fixed to the wall to save space.
- The frame is made of powder painted steel profiles.
- Roll clamps help to hold the roll in place. The feed bar is mounted on special rollers with ball bearing rollers.
- Material pipe can be optionally equipped with a brake which protects against self-unwinding fabric.
- We offer custom-made stationary roll racks with different dimensions.
- The unwinder is equipped with an additional ball-bearing rewinding roller, which allows one to unwind the fabric at the level of the table