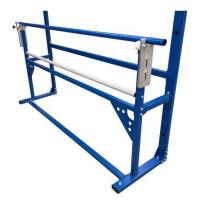

## WALL MOUNTED HEAVY-DUTY MATERIAL ROLL RACK LS-1/PC

## Key features:

- Universal heavy duty stationary roll rack that can be fixed to the wall to save space.
- The frame is made of powder painted steel profiles.
- Roll clamps help to hold the roll in place. The feed bar is mounted on special rollers with ball bearing rollers.
- Material pipe can be optionally equipped with a brake which protects against self-unwinding fabric.
- We offer custom-made stationary roll racks with different dimensions.
- The unwinder is equipped with an additional ball-bearing rewinding roller, which allows one to unwind the fabric at the level of the table