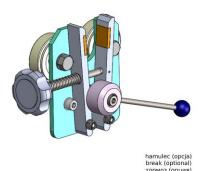

## Key features:

- Universal heavy duty stationary roll rack that can be fixed to the wall to save space.
- The frame is made of powder painted steel profiles.
- Roll clamps help to hold the roll in place. The feed bar is mounted on special rollers with ball bearing rollers.
- Material pipe can be optionally equipped with a brake which protects against self-unwinding fabric.
- We offer custom-made stationary roll racks with different dimensions.
- The unwinder is equipped with an additional ball-bearing rewinding roller, which allows one to unwind the fabric at the level of the table

Maximum number of rolls: 1

Brake (option): Yes