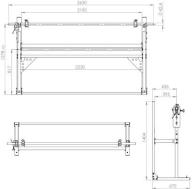

## Specifications:

Model: LS-1PC

Maximum roll width: 2000 mm (78.7 ")
Maximum roll diameter: 800 mm (31.5 ")

Maximum roll weight (tube for 42mm material): 100 kg (220 lbs) Maximum roll weight (tube for 50mm material): 150 kg (330 lbs)

Maximum number of rolls: 1

Brake (option): Yes