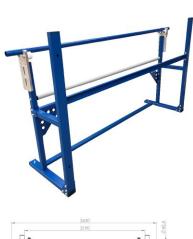

## WALL MOUNTED HEAVY-DUTY MATERIAL ROLL RACK LS-1/PC

## Key features:

- Universal heavy duty stationary roll rack that can be fixed to the wall to save space.
- The frame is made of powder painted steel profiles.
- Roll clamps help to hold the roll in place. The feed bar is mounted on special rollers with ball bearing rollers.
- Material pipe can be optionally equipped with a brake which protects against self-unwinding fabric.
- We offer custom-made stationary roll racks with different dimensions.
- The unwinder is equipped with an additional ball-bearing rewinding roller, which allows one to unwind the fabric at the level of the table

## Specifications:

Model: LS-1PC

Maximum roll width: 2000 mm (78.7 ")
Maximum roll diameter: 800 mm (31.5 ")

Maximum roll weight (tube for 42mm material): 100 kg (220 lbs) Maximum roll weight (tube for 50mm material): 150 kg (330 lbs)