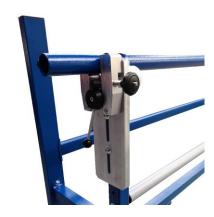

## WALL MOUNTED HEAVY-DUTY MATERIAL ROLL RACK LS-1/PC

## Key features:

- Universal heavy duty stationary roll rack that can be fixed to the wall to save space.
- The frame is made of powder painted steel profiles.
- Roll clamps help to hold the roll in place. The feed bar is mounted on special rollers with ball bearing rollers.
- Material pipe can be optionally equipped with a brake which protects against self-unwinding fabric.
- We offer custom-made stationary roll racks with different dimensions.
- The unwinder is equipped with an additional ball-bearing rewinding roller, which allows one to unwind the fabric at the level of the table