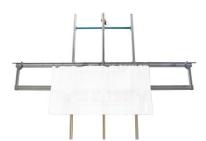

#### Key features:

- The machine is based on WK-1 roller blinds inspection hoist. It is used to measure and cut textile materials to the desired length.
- The material is attached with clips to the upper bar which can be raised to the desired height via the foot control system.
- The material is cut with the manual end cutter OT-1/R (with long handle). The end cutter is mounted on the movable lower bar. The lower bar has a range of motion within  $\sim 230-700$  mm. The lower arm moves with the help of an electric motor and a screw mechanism.
- Thanks to this solution it is possible to precisely set the length of the cut material. The lower bar is controlled by a manual switch. In addition, the lower arm has a manual fabric clamp.