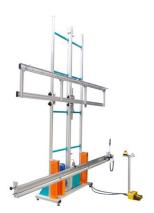

# **VERTICAL CURTAIN CUTTING MACHINE UCF-1**

#### Key features:

- The machine is based on WK-1 roller blinds inspection hoist. It is used to measure and cut textile materials to the desired length.
- The material is attached with clips to the upper bar which can be raised to the desired height via the foot control system.
- The material is cut with the manual end cutter OT-1/R (with long handle). The end cutter is mounted on the movable lower bar. The lower bar has a range of motion within  $\sim 230-700$  mm. The lower arm moves with the help of an electric motor and a screw mechanism.
- Thanks to this solution it is possible to precisely set the length of the cut material. The lower bar is controlled by a manual switch. In addition, the lower arm has a manual fabric clamp.

NOTE - it is not possible to move the lower and upper bar at the same time.