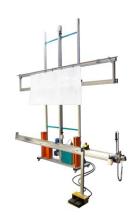

# **VERTICAL CURTAIN CUTTING MACHINE UCF-1**

#### Key features:

- The machine is based on WK-1 roller blinds inspection hoist. It is used to measure and cut textile materials to the desired length.
- The material is attached with clips to the upper bar which can be raised to the desired height via the foot control system.
- The material is cut with the manual end cutter OT-1/R (with long handle). The end cutter is mounted on the movable lower bar. The lower bar has a range of motion within  $\sim 230-700$  mm. The lower arm moves with the help of an electric motor and a screw mechanism.
- Thanks to this solution it is possible to precisely set the length of the cut material. The lower bar is controlled by a manual switch. In addition, the lower arm has a manual fabric clamp.

NOTE - it is not possible to move the lower and upper bar at the same time.