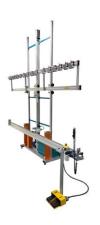

#### Key features:

- The machine is based on WK-1 roller blinds inspection hoist. It is used to measure and cut textile materials to the desired length.
- The material is attached with clips to the upper bar which can be raised to the desired height via the foot control system.
- The material is cut with the manual end cutter OT-1/R (with long handle). The end cutter is mounted on the movable lower bar. The lower bar has a range of motion within  $\sim 230-700$  mm. The lower arm moves with the help of an electric motor and a screw mechanism.
- Thanks to this solution it is possible to precisely set the length of the cut material. The lower bar is controlled by a manual switch. In addition, the lower arm has a manual fabric clamp.

NOTE - it is not possible to move the lower and upper bar at the same time.