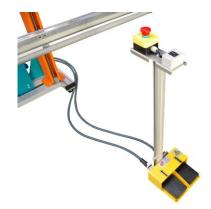

#### Key features:

- The machine is based on WK-1 roller blinds inspection hoist. It is used to measure and cut textile materials to the desired length.
- The material is attached with clips to the upper bar which can be raised to the desired height via the foot control system.
- The material is cut with the manual end cutter OT-1/R (with long handle). The end cutter is mounted on the movable lower bar. The lower bar has a range of motion within  $\sim 230-700$  mm. The lower arm moves with the help of an electric motor and a screw mechanism.
- Thanks to this solution it is possible to precisely set the length of the cut material. The lower bar is controlled by a manual switch. In addition, the lower arm has a manual fabric clamp.

NOTE - it is not possible to move the lower and upper bar at the same time.