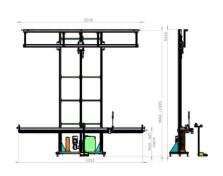

#### Key features:

- The machine is based on WK-1 roller blinds inspection hoist. It is used to measure and cut textile materials to the desired length.
- The material is attached with clips to the upper bar which can be raised to the desired height via the foot control system.
- The material is cut with the manual end cutter OT-1/R (with long handle). The end cutter is mounted on the movable lower bar. The lower bar has a range of motion within  $\sim 230-700$  mm. The lower arm moves with the help of an electric motor and a screw mechanism.
- Thanks to this solution it is possible to precisely set the length of the cut material. The lower bar is controlled by a manual switch. In addition, the lower arm has a manual fabric clamp.

## 1. Upper bar

- Power supply: 0.4kW 3f400V 50 / 60Hz or 1ph 230V 50/60 Hz

- Dimensions: ~ 3400x3100x500 mm\*

- Max. lifting height: 3000 (option 4000) mm

- Max. width 3000 (option 4000) mm

- Lifting speed approx. 0.3 m / sec

- Weight approx. 60 kg

- Maximum load capacity: 20 kg

#### 2. Lower bar

- Electric motor power: 210W (230V power supply)

- Length: 3300 (option 4300) mm

\* Custom sizes are available on request.