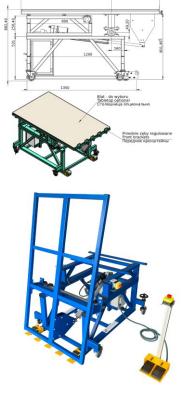

## TILT ABLE PACKAGING AND ASSEMBLY TABLE SOP-1 MINI

Key features:

- This special table, thanks to its small dimensions and mounted wheels, can be easily moved to the place where it is needed.

- The wheels with a brake to lock table in place position.

- The table is made of powder coated steel profiles.

Tabletop is optional: carpet-covered tabletop with steel sliding rails / stainless steel-covered tabletop / tabletop made of high quality, water-resistant plywood or MDF with PVC finish.
The table top tilts down to 80 degrees.

- Comfortable control via foot pedals.