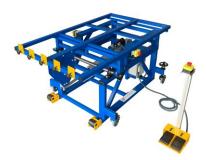

## TILT ABLE PACKAGING AND ASSEMBLY TABLE SOP-1 MINI

Key features:

- This special table, thanks to its small dimensions and mounted wheels, can be easily moved to the place where it is needed.

- The wheels with a brake to lock table in place position.

- The table can be used for packing elements, assembly of larger parts. The tilting top allows easy removal or placement of the element from an almost vertical position.

- The front brackets of the table top can be rotated, which allows for easy handling of the element on the table. For example, one can place an element larger than the table top in order to wrap it underneath.

- The table is made of powder coated steel profiles.

Tabletop is optional: carpet-covered tabletop with steel sliding rails / stainless steel-covered tabletop / tabletop made of high quality, water-resistant plywood or MDF with PVC finish.
The table top tilts down to 80 degrees.

- Comfortable control via foot pedals.