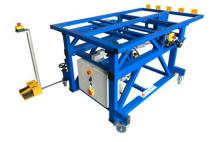

## TILT ABLE PACKAGING AND ASSEMBLY TABLE SOP-1 MINI

Key features:

- This special table, thanks to its small dimensions and mounted wheels, can be easily moved to the place where it is needed.

- The wheels with a brake to lock table in place position.

- Comfortable control via foot pedals.