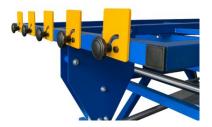

- The table can be used for packing elements, assembly of larger parts. The tilting top allows easy removal or placement of the element from an almost vertical position.

- The front brackets of the table top can be rotated, which allows for easy handling of the element on the table. For example, one can place an element larger than the table top in order to wrap it underneath.