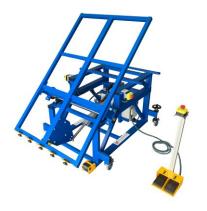

- The table can be used for packing elements, assembly of larger parts. The tilting top allows easy removal or placement of the element from an almost vertical position.

- The front brackets of the table top can be rotated, which allows for easy handling of the element on the table. For example, one can place an element larger than the table top in order to wrap it underneath.

- The table is made of powder coated steel profiles.

Tabletop is optional: carpet-covered tabletop with steel sliding rails / stainless steel-covered tabletop / tabletop made of high quality, water-resistant plywood or MDF with PVC finish.
The table top tilts down to 80 degrees.

- Distance from the floor to the edge of the tabletop - 120 mm.

- The use of an electric motor ensures high stability of the table in every position of the table top.

- The solutions used exclude the possibility of the table top falling down automatically after a power outage.

- Comfortable control via foot pedals.