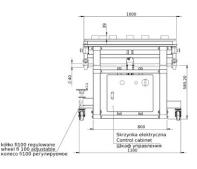

- Distance from the floor to the edge of the tabletop - 120 mm.

- The use of an electric motor ensures high stability of the table in every position of the table top.

- The solutions used exclude the possibility of the table top falling down automatically after a power outage.

## Specifications:

Tabletop size: 1700x1000 mm (66.92" x 39,37") Weight: 250 kg (551 lbs) Voltage: 230 V Power: 1.5 kW Maximum bearing capacity: 100 kg (220 lbs)