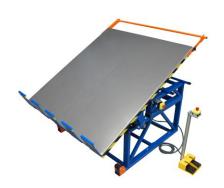

## Key features:

- The table can be used for packing elements, assembly of larger parts. The tilting top allows easy removal or placement of the element from an almost vertical position.
- Table made of powder coated steel profiles.
- Table top finished with stainless steel.
- The table top tilts down to 80 degrees.
- Distance from the floor to the edge of the tabletop 120 mm.
- The use of an electric motor ensures high stability of the table in every position of the table top.
- The solutions used exclude the possibility of the table top falling down automatically after a power outage.
- Comfortable control via foot pedals.
- An additional hanger mounted on the back of the table for foil roll or packaging paper.

## Specifications:

Table top size: 1800x1600 mm (70.86" x 62.99")

Weight: 330 kg (727 lbs)

Voltage: 230 V Power: 1.5 kW

Maximum bearing capacity: 100 kg (220 lbs)