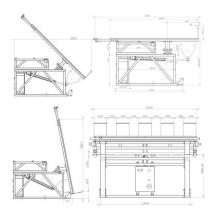

## Specifications:

Table top size: 1800x1600 mm (70.86" x 62.99")

Weight: 330 kg (727 lbs)

Voltage: 230 V Power: 1.5 kW

Maximum bearing capacity: 100 kg (220 lbs)