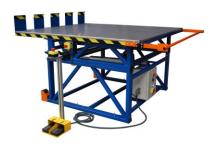

## Key features:

- The table can be used for packing elements, assembly of larger parts. The tilting top allows easy removal or placement of the element from an almost vertical position.
- Table made of powder coated steel profiles.
- Table top finished with stainless steel.
- The table top tilts down to 80 degrees.
- Distance from the floor to the edge of the tabletop 120 mm.
- The use of an electric motor ensures high stability of the table in every position of the table top.
- The solutions used exclude the possibility of the table top falling down automatically after a power outage.
- Comfortable control via foot pedals.
- An additional hanger mounted on the back of the table for foil roll or packaging paper.

## Specifications:

Table top size: 1800x1600 mm (70.86" x 62.99")

Weight: 330 kg (727 lbs)

Voltage: 230 V Power: 1.5 kW

Maximum bearing capacity: 100 kg (220 lbs)