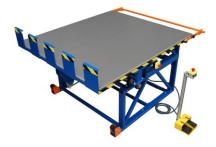

## TILT ABLE PACKAGING AND ASSEMBLY TABLE SOP-1

## Key features:

- The table can be used for packing elements, assembly of larger parts. The tilting top allows easy removal or placement of the element from an almost vertical position.
- Table made of powder coated steel profiles.
- Table top finished with stainless steel.
- The table top tilts down to 80 degrees.
- Distance from the floor to the edge of the tabletop 120 mm.
- The use of an electric motor ensures high stability of the table in every position of the table top.
- The solutions used exclude the possibility of the table top falling down automatically after a power outage.
- Comfortable control via foot pedals.
- An additional hanger mounted on the back of the table for foil roll or packaging paper.

## Specifications:

Table top size: 1800x1600 mm (70.86" x 62.99")

Weight: 330 kg (727 lbs)

Voltage: 230 V Power: 1.5 kW

Maximum bearing capacity: 100 kg (220 lbs)