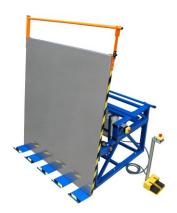

## Key features:

- The table can be used for packing elements, assembly of larger parts. The tilting top allows easy removal or placement of the element from an almost vertical position.
- Table made of powder coated steel profiles.
- Table top finished with stainless steel.
- The table top tilts down to 80 degrees.
- Distance from the floor to the edge of the tabletop 120 mm.
- The use of an electric motor ensures high stability of the table in every position of the table top.
- The solutions used exclude the possibility of the table top falling down automatically after a power outage.
- Comfortable control via foot pedals.
- An additional hanger mounted on the back of the table for foil roll or packaging paper.