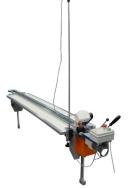

## SEMI-AUTOMATIC FABRIC END-CUTTER OT-1/A

Key features:

- Using this end-cutter can significantly increase productivity in the workplace. It ensures quick and accurate fabric cutting.

- It can be mounted on cutting tables, fabric rewinding machines and other machines as a supplementary equipment.

- The cutting process of the material is semi-automatic (when the start button is pressed, the cutter cuts and returns back automatically).

- Table supplied separately.

Specifications:

Model: OT-1/A Standard cutting width: 2000 mm (78.74") Maximum cutting width: 2500 mm (98.4") Voltage: 230 V Cutter motor power: 120 W Gear motor power: 120 W Blade diameter: 108 mm (4.25") Blade rotation speed: 2200 RPM Movement speed: 0.5 m/s (1.64 ft/s) Working pressure: -Pneumatic clamp: No