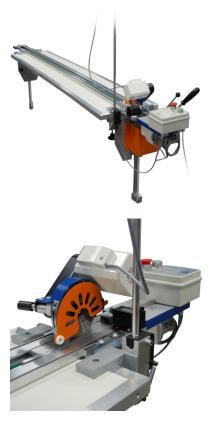

## SEMI-AUTOMATIC FABRIC END-CUTTER OT-1/A

Key features:

- Using this end-cutter can significantly increase productivity in the workplace. It ensures quick and accurate fabric cutting.

- It can be mounted on cutting tables, fabric rewinding machines and other machines as a supplementary equipment.

- The cutting process of the material is semi-automatic (when the start button is pressed, the cutter cuts and returns back automatically).

- Table supplied separately.

Specifications:

Model: OT-1/A Standard cutting width: 2000 mm (78.74") Maximum cutting width: 2500 mm (98.4") Voltage: 230 V Cutter motor power: 120 W Gear motor power: 120 W Blade diameter: 108 mm (4.25") Blade rotation speed: 2200 RPM Movement speed: 0.5 m/s (1.64 ft/s) Working pressure: -Pneumatic clamp: No