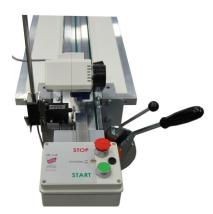

## SEMI-AUTOMATIC FABRIC END-CUTTER OT-1/A

Key features:

- Using this end-cutter can significantly increase productivity in the workplace. It ensures quick and accurate fabric cutting.

- It can be mounted on cutting tables, fabric rewinding machines and other machines as a supplementary equipment.

- The cutting process of the material is semi-automatic (when the start button is pressed, the cutter cuts and returns back automatically).

- Table supplied separately.

Specifications:

Model: OT-1/A Standard cutting width: 2000 mm (78.74") Maximum cutting width: 2500 mm (98.4") Voltage: 230 V Cutter motor power: 120 W Gear motor power: 120 W Blade diameter: 108 mm (4.25") Blade rotation speed: 2200 RPM Movement speed: 0.5 m/s (1.64 ft/s) Working pressure: -Pneumatic clamp: No