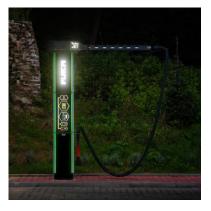

## SELF SERVE CAR WASH DRYER FUKA

The <u>FUKA</u> machine is an advanced, self-service car dryer engineered to deliver professional, touch-free drying for vehicles. It utilizes high-velocity airflow exceeding 500 km/h, providing a streak-free finish while being energy-efficient and environmentally friendly. Its robust design, combined with noise reduction technology, makes it suitable for both indoor and outdoor installations.

Key Features:

- Powerful airflow over 500 km/h.
- 270 degree rotating head with arm equipped with soft flexible hose with blowing nozzle.
- Touch control panel and LCD display.
- Contactless payment terminal, optional coin acceptor.
- Heated air enables efficient and rapid water removal.
- Low energy consumption of just 3.6 kW.
- Touchless drying, preventing scratches.
- Built-in air filtration and noise control.