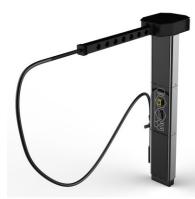

## SELF SERVE CAR WASH DRYER FUKA

The <u>FUKA</u> machine is an advanced, self-service car dryer engineered to deliver professional, touch-free drying for vehicles. It utilizes high-velocity airflow exceeding 500 km/h, providing a streak-free finish while being energy-efficient and environmentally friendly. Its robust design, combined with noise reduction technology, makes it suitable for both indoor and outdoor installations.

Key Features:

- Powerful airflow over 500 km/h.
- 270 degree rotating head with arm equipped with soft flexible hose with blowing nozzle.
- Touch control panel and LCD display.
- Contactless payment terminal, optional coin acceptor.
- Heated air enables efficient and rapid water removal.
- Low energy consumption of just 3.6 kW.
- Touchless drying, preventing scratches.
- Built-in air filtration and noise control.