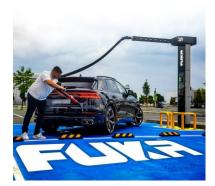

## SELF SERVE CAR WASH DRYER FUKA

The <u>FUKA</u> machine is an advanced, self-service car dryer engineered to deliver professional, touch-free drying for vehicles. It utilizes high-velocity airflow exceeding 500 km/h, providing a streak-free finish while being energy-efficient and environmentally friendly. Its robust design, combined with noise reduction technology, makes it suitable for both indoor and outdoor installations.

Key Features:

- Powerful airflow over 500 km/h.
- 270 degree rotating head with arm equipped with soft flexible hose with blowing nozzle.
- Touch control panel and LCD display.
- Contactless payment terminal, optional coin acceptor.
- Heated air enables efficient and rapid water removal.
- Low energy consumption of just 3.6 kW.
- Touchless drying, preventing scratches.
- Built-in air filtration and noise control.