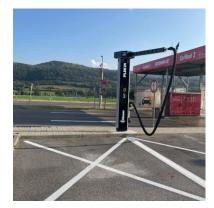

## SELF SERVE CAR WASH DRYER FUKA

The <u>FUKA</u> machine is an advanced, self-service car dryer engineered to deliver professional, touch-free drying for vehicles. It utilizes high-velocity airflow exceeding 500 km/h, providing a streak-free finish while being energy-efficient and environmentally friendly. Its robust design, combined with noise reduction technology, makes it suitable for both indoor and outdoor installations.

Key Features:

- Powerful airflow over 500 km/h.
- 270 degree rotating head with arm equipped with soft flexible hose with blowing nozzle.
- Touch control panel and LCD display.
- Contactless payment terminal, optional coin acceptor.
- Heated air enables efficient and rapid water removal.
- Low energy consumption of just 3.6 kW.
- Touchless drying, preventing scratches.
- Built-in air filtration and noise control.