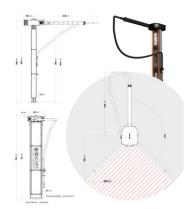

## SELF SERVE CAR WASH DRYER FUKA

The <u>FUKA</u> machine is an advanced, self-service car dryer engineered to deliver professional, touch-free drying for vehicles. It utilizes high-velocity airflow exceeding 500 km/h, providing a streak-free finish while being energy-efficient and environmentally friendly. Its robust design, combined with noise reduction technology, makes it suitable for both indoor and outdoor installations.

Key Features:

- Powerful airflow over 500 km/h.
- 270 degree rotating head with arm equipped with soft flexible hose with blowing nozzle.
- Touch control panel and LCD display.
- Contactless payment terminal, optional coin acceptor.
- Heated air enables efficient and rapid water removal.
- Low energy consumption of just 3.6 kW.
- Touchless drying, preventing scratches.
- Built-in air filtration and noise control.