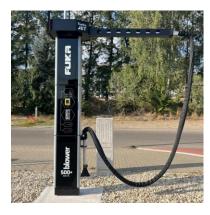

## SELF SERVE CAR WASH DRYER FUKA

The <u>FUKA</u> machine is an advanced, self-service car dryer engineered to deliver professional, touch-free drying for vehicles. It utilizes high-velocity airflow exceeding 500 km/h, providing a streak-free finish while being energy-efficient and environmentally friendly. Its robust design, combined with noise reduction technology, makes it suitable for both indoor and outdoor installations.

Key Features:

- Powerful airflow over 500 km/h.
- 270 degree rotating head with arm equipped with soft flexible hose with blowing nozzle.
- Touch control panel and LCD display.
- Contactless payment terminal, optional coin acceptor.
- Heated air enables efficient and rapid water removal.
- Low energy consumption of just 3.6 kW.
- Touchless drying, preventing scratches.
- Built-in air filtration and noise control.

## Specifications:

- Power: 3.6 kW
- Voltage: 1~230V or 3~400V
- Air temperature: More than 20°C above ambient
- Installation: Indoor/Outdoor compatible
- Manufacturer: REXEL
- Brand: FUKA