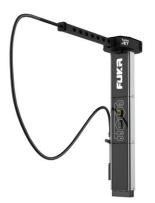

Key Features:

- Powerful airflow over 500 km/h.
- 270 degree rotating head with arm equipped with soft flexible hose with blowing nozzle.
- Touch control panel and LCD display.
- Contactless payment terminal, optional coin acceptor.
- Heated air enables efficient and rapid water removal.
- Low energy consumption of just 3.6 kW.
- Touchless drying, preventing scratches.
- Built-in air filtration and noise control.

## Specifications:

- Power: 3.6 kW
- Voltage: 1~230V or 3~400V
- Air temperature: More than 20°C above ambient
- Installation: Indoor/Outdoor compatible
- Manufacturer: REXEL
- Brand: FUKA