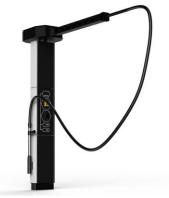

## SELF SERVE CAR WASH DRYER FUKA

The <u>FUKA</u> machine is an advanced, self-service car dryer engineered to deliver professional, touch-free drying for vehicles. It utilizes high-velocity airflow exceeding 500 km/h, providing a streak-free finish while being energy-efficient and environmentally friendly. Its robust design, combined with noise reduction technology, makes it suitable for both indoor and outdoor installations.

Key Features:

- Powerful airflow over 500 km/h.
- 270 degree rotating head with arm equipped with soft flexible hose with blowing nozzle.
- Touch control panel and LCD display.
- Contactless payment terminal, optional coin acceptor.
- Heated air enables efficient and rapid water removal.
- Low energy consumption of just 3.6 kW.
- Touchless drying, preventing scratches.
- Built-in air filtration and noise control.