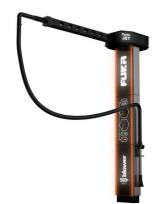

## SELF SERVE CAR WASH DRYER FUKA

The <u>FUKA</u> machine is an advanced, self-service car dryer engineered to deliver professional, touch-free drying for vehicles. It utilizes high-velocity airflow exceeding 500 km/h, providing a streak-free finish while being energy-efficient and environmentally friendly. Its robust design, combined with noise reduction technology, makes it suitable for both indoor and outdoor installations.

Key Features:

- Powerful airflow over 500 km/h.
- 270 degree rotating head with arm equipped with soft flexible hose with blowing nozzle.
- Touch control panel and LCD display.
- Contactless payment terminal, optional coin acceptor.
- Heated air enables efficient and rapid water removal.
- Low energy consumption of just 3.6 kW.
- Touchless drying, preventing scratches.
- Built-in air filtration and noise control.

## Specifications:

- Power: 3.6 kW
- Voltage: 1~230V or 3~400V
- Air temperature: More than 20°C above ambient
- Installation: Indoor/Outdoor compatible
- Manufacturer: REXEL
- Brand: FUKA