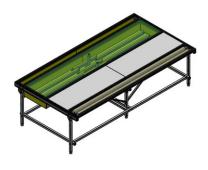

## ROLLER BLINDS FABRIC INSPECTION TABLE SP-1/ER

SP-1/ER is a universal table for checking the roller blinds fabrics with a convenient unwinding device. The standard width of the module is 3 meters, which allows to use it with a wide variety of fabrics. During the unwinding and checking process, the material is led through the dark tabletop, which allows to check the fabrics in a high-contrast environment, and then through the backlight, which allows to easily look for potential damage or production faults in the fabrics. After the material is led through the checking area, it falls into storage area, out of which it can be taken out easily at the end of the checking process.

The device is made out of powder-coated steel profiles. The upper part of the table is made out of aluminum profiles, MDF tabletop, and backlight. The unwinding system consists of 2 movable pipes.

Specifications:

Model: SP-1 ER

Overall dimensions: 309 x 161 cm

Working width: 300 cm

Working length of the tabletop: 60 cm

Working length of the backlight: 60 cm

Unwinding pipes: 2 pcs.

Backlight: YES

Storage area: YES