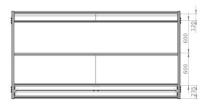

Model: SP-1 ER

Overall dimensions: 309 x 161 cm

Working width: 300 cm

Working length of the tabletop: 60 cm

Working length of the backlight: 60 cm

Unwinding pipes: 2 pcs.

Backlight: YES

Storage area: YES