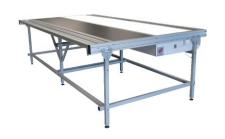

## ROLLER BLINDS FABRIC INSPECTION TABLE SP-1/ER

SP-1/ER is a universal table for checking the roller blinds fabrics with a convenient unwinding device. The standard width of the module is 3 meters, which allows to use it with a wide variety of fabrics. During the unwinding and checking process, the material is led through the dark tabletop, which allows to check the fabrics in a high-contrast environment, and then through the backlight, which allows to easily look for potential damage or production faults in the fabrics. After the material is led through the checking area, it falls into storage area, out of which it can be taken out easily at the end of the checking process.

The device is made out of powder-coated steel profiles. The upper part of the table is made out of aluminum profiles, MDF tabletop, and backlight. The unwinding system consists of 2 movable pipes.

Specifications: