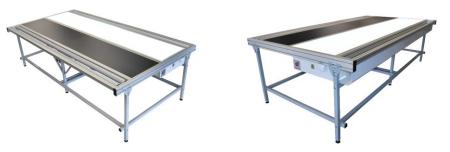

## ROLLER BLINDS FABRIC INSPECTION TABLE SP-1/ER

SP-1/ER is a universal table for checking the roller blinds fabrics with a convenient unwinding device. The standard width of the module is 3 meters, which allows to use it with a wide variety of fabrics. During the unwinding and checking process, the material is led through the dark tabletop, which allows to check the fabrics in a high-contrast environment, and then through the backlight, which allows to easily look for potential damage or production faults in the fabrics. After the material is led through the checking area, it falls into storage area, out of which it can be taken out easily at the end of the checking process.

The device is made out of powder-coated steel profiles. The upper part of the table is made out of aluminum profiles, MDF tabletop, and backlight. The unwinding system consists of 2 movable pipes.

Specifications: