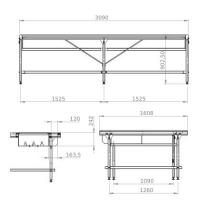

Model: SP-1 ER

Overall dimensions: 309 x 161 cm

Working width: 300 cm

Working length of the tabletop: 60 cm

Working length of the backlight: 60 cm

Unwinding pipes: 2 pcs.

Backlight: YES

Storage area: YES