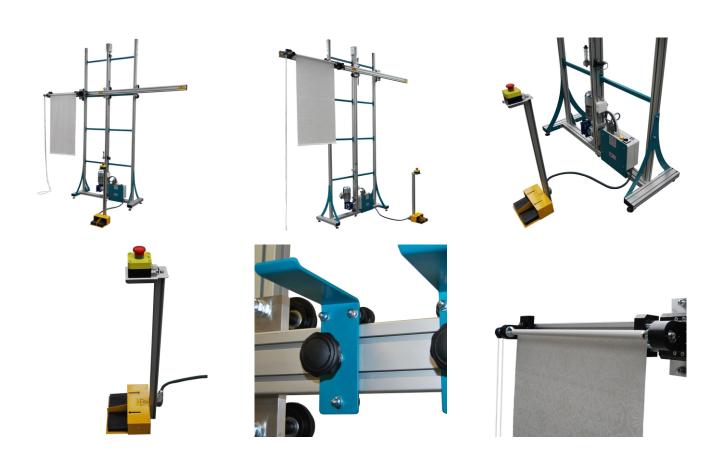

## **ROLLER BLINDS CONTROL LIFT WK-1**

Control lift (Inspection hoist for blinds) is designed for testing of roller blinds. This control lift allows checking the levelness of slats in the blinds. Checking the blinds ensures that the fabric is properly winded on tube and to make adjustments if necessary.

- Foot-controlled
- Different types of holders for different types of blinds
- Fast and efficient inspection of the blinds
- Adjustable design for different size blinds
- Light and stong construction.

## Specifications:

Power 0,4 kW 3x380V/50Hz or 230V/50Hz Dimensions 3000x3000x500 mm\* Guide maximum height 3000 mm (4000 mm optional) Maximum width 3000 mm (4000 mm optional) Slider's speed approx. 0,3 m/s Weight approx. 60 kg Maximum bearing capacity: 20 kg (44 lbs)