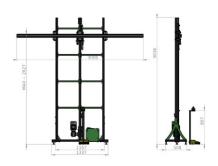

## Specifications:

Power 0,4 kW 3x380V/50Hz or 230V/50Hz Dimensions 3000x3000x500 mm\* Guide maximum height 3000 mm (4000 mm optional) Maximum width 3000 mm (4000 mm optional) Slider's speed approx. 0,3 m/s Weight approx. 60 kg Maximum bearing capacity: 20 kg (44 lbs)