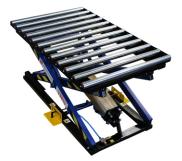

## PNEUMATIC LIFTING TABLE FOR UPHOLSTERY ST-3/ROL MINI

Table ST-3/ROL MINI table is equipped with rollers instead of tabletop. The rollers reduce surface friction, which allows the materials to be manually moved without using force. Other type of rollers on request.

Key features:

- This solid construction is based on steel profiles and pneumatic cylinder.
- The pneumatic cylinder is foot-controlled.
- The table has a connection slot for pneumatic tools.

- After turning the table off it blocks automatically (cutting power off does not make the table fold).

Specifications:

Model: ST-3/ROL MINI Working pressure: 6 bar (87 PSI) Tabletop dimensions: 1436 mm x 900 mm (56.53" x 35.43") Pneumatic cylinder: D125x360 Minimum height: 320 mm (12.59") Maximum height: 1080 mm (24.51") Maximum load: 130 kg (286.6 lbs)