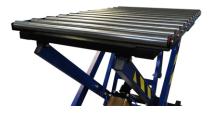

## PNEUMATIC LIFTING TABLE FOR UPHOLSTERY ST-3/ROL MINI

Table ST-3/ROL MINI table is equipped with rollers instead of tabletop. The rollers reduce surface friction, which allows the materials to be manually moved without using force. Other type of rollers on request.

Key features:

- This solid construction is based on steel profiles and pneumatic cylinder.
- The pneumatic cylinder is foot-controlled.
- The table has a connection slot for pneumatic tools.

- After turning the table off it blocks automatically (cutting power off does not make the table fold).

- The table can be equipped with a drawer for upholstery tools.

- It has been proven that using our lifting tables decrease the use of energy by 15% in comparison to upholstery trestles.

- An increase in productivity of at least 14% has been observed when employees used our lifting tables instead of regular upholstery trestles.

Specifications:

Model: ST-3/ROL MINI Working pressure: 6 bar (87 PSI) Tabletop dimensions: 1436 mm x 900 mm (56.53" x 35.43") Pneumatic cylinder: D125x360 Minimum height: 320 mm (12.59") Maximum height: 1080 mm (24.51") Maximum load: 130 kg (286.6 lbs)