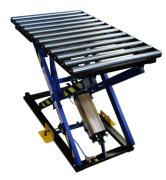

## PNEUMATIC LIFTING TABLE FOR UPHOLSTERY ST-3/ROL MINI

Table ST-3/ROL MINI table is equipped with rollers instead of tabletop. The rollers reduce surface friction, which allows the materials to be manually moved without using force. Other type of rollers on request.

Key features:

- This solid construction is based on steel profiles and pneumatic cylinder.
- The pneumatic cylinder is foot-controlled.
- The table has a connection slot for pneumatic tools.

- After turning the table off it blocks automatically (cutting power off does not make the table fold).

- The table can be equipped with a drawer for upholstery tools.

- It has been proven that using our lifting tables decrease the use of energy by 15% in comparison to upholstery trestles.

- An increase in productivity of at least 14% has been observed when employees used our lifting tables instead of regular upholstery trestles.

Specifications:

Model: ST-3/ROL MINI Working pressure: 6 bar (87 PSI) Tabletop dimensions: 1436 mm x 900 mm (56.53" x 35.43") Pneumatic cylinder: D125x360 Minimum height: 320 mm (12.59") Maximum height: 1080 mm (24.51") Maximum load: 130 kg (286.6 lbs)