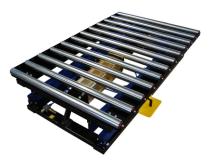

## PNEUMATIC LIFTING TABLE FOR UPHOLSTERY ST-3/ROL MINI

Table ST-3/ROL MINI table is equipped with rollers instead of tabletop. The rollers reduce surface friction, which allows the materials to be manually moved without using force. Other type of rollers on request.

Key features:

- This solid construction is based on steel profiles and pneumatic cylinder.
- The pneumatic cylinder is foot-controlled.
- The table has a connection slot for pneumatic tools.

- After turning the table off it blocks automatically (cutting power off does not make the table fold).

Specifications:

Model: ST-3/ROL MINI Working pressure: 6 bar (87 PSI) Tabletop dimensions: 1436 mm x 900 mm (56.53" x 35.43") Pneumatic cylinder: D125x360 Minimum height: 320 mm (12.59") Maximum height: 1080 mm (24.51") Maximum load: 130 kg (286.6 lbs)