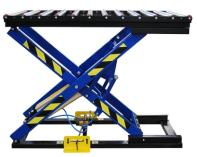

## PNEUMATIC LIFTING TABLE FOR UPHOLSTERY ST-3/ROL MINI

Table ST-3/ROL MINI table is equipped with rollers instead of tabletop. The rollers reduce surface friction, which allows the materials to be manually moved without using force. Other type of rollers on request.

Key features:

- This solid construction is based on steel profiles and pneumatic cylinder.
- The pneumatic cylinder is foot-controlled.
- The table has a connection slot for pneumatic tools.

- After turning the table off it blocks automatically (cutting power off does not make the table fold).

Specifications:

Model: ST-3/ROL MINI Working pressure: 6 bar (87 PSI) Tabletop dimensions: 1436 mm x 900 mm (56.53" x 35.43") Pneumatic cylinder: D125x360 Minimum height: 320 mm (12.59") Maximum height: 1080 mm (24.51") Maximum load: 130 kg (286.6 lbs)