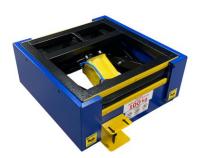

## **PNEUMATIC LIFTING TABLE FOR SOFA PACKAGING** ST-6

A special compact table for packing furniture. It has control on one side only. The table has a control valve that allows you to set the height of the table only in the minimum or maximum position. Table top is discussed individually.

Key features:

- This solid construction is based on steel profiles and pneumatic cylinder.
- The pneumatic cylinder is foot-controlled.
- The table has a connection slot for pneumatic tools.
- Cutting power off does not make the table fold.

Specifications:

Model: ST-6

Working pressure: 6 bar (87 PSI) Tabletop dimensions: 780 mm x 770 mm (30.70" 30.31") Pneumatic cylinder: D125x185 Minimum height: 330 mm (12.99") Maximum height: 600 mm (25.98") Maximum load: 100 kg (220 lbs)