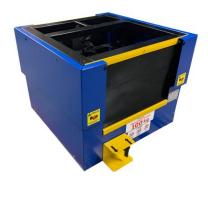

## **PNEUMATIC LIFTING TABLE FOR SOFA PACKAGING** ST-6

A special compact table for packing furniture. It has control on one side only. The table has a control valve that allows you to set the height of the table only in the minimum or maximum position. Table top is discussed individually.

Key features:

- This solid construction is based on steel profiles and pneumatic cylinder.
- The pneumatic cylinder is foot-controlled.
- The table has a connection slot for pneumatic tools.
- Cutting power off does not make the table fold.

Specifications:

Model: ST-6

Working pressure: 6 bar (87 PSI) Tabletop dimensions: 780 mm x 770 mm (30.70" 30.31") Pneumatic cylinder: D125x185 Minimum height: 330 mm (12.99") Maximum height: 600 mm (25.98") Maximum load: 100 kg (220 lbs)