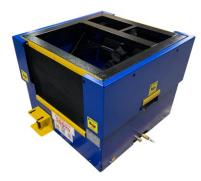

## **PNEUMATIC LIFTING TABLE FOR SOFA PACKAGING** ST-6

A special compact table for packing furniture. It has control on one side only. The table has a control valve that allows you to set the height of the table only in the minimum or maximum position. Table top is discussed individually.

Key features:

- This solid construction is based on steel profiles and pneumatic cylinder.
- The pneumatic cylinder is foot-controlled.
- The table has a connection slot for pneumatic tools.
- Cutting power off does not make the table fold.

Specifications:

Model: ST-6

Working pressure: 6 bar (87 PSI) Tabletop dimensions: 780 mm x 770 mm (30.70" 30.31") Pneumatic cylinder: D125x185 Minimum height: 330 mm (12.99") Maximum height: 600 mm (25.98") Maximum load: 100 kg (220 lbs)