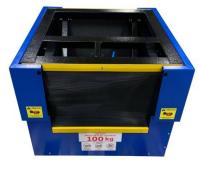

## **PNEUMATIC LIFTING TABLE FOR SOFA PACKAGING** ST-6

A special compact table for packing furniture. It has control on one side only. The table has a control valve that allows you to set the height of the table only in the minimum or maximum position. Table top is discussed individually.

Key features:

- This solid construction is based on steel profiles and pneumatic cylinder.
- The pneumatic cylinder is foot-controlled.
- The table has a connection slot for pneumatic tools.
- Cutting power off does not make the table fold.

Specifications:

Model: ST-6

Working pressure: 6 bar (87 PSI) Tabletop dimensions: 780 mm x 770 mm (30.70" 30.31") Pneumatic cylinder: D125x185 Minimum height: 330 mm (12.99") Maximum height: 600 mm (25.98") Maximum load: 100 kg (220 lbs)