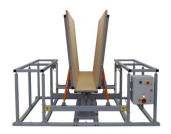

## PANEL FLIPPING TABLE SDM-200

## Key features:

- Table has butterfly folding function that allows to flip upholstered elements.
- Safety system preventing the dropping of the tabletop in case of a power outage.
- Remote control (on wire).
- Carpet-covered tabletop (option).
- A possibility of mounting additional tabletops (option).