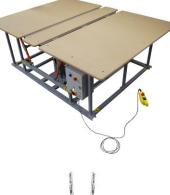

## Key features:

- Table has butterfly folding function that allows to flip upholstered elements.
- Safety system preventing the dropping of the tabletop in case of a power outage.
- Remote control (on wire).
- Carpet-covered tabletop (option).
- A possibility of mounting additional tabletops (option).