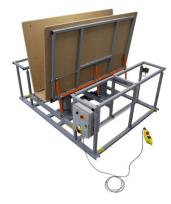

## Key features:

- Table has butterfly folding function that allows to flip upholstered elements.
- Safety system preventing the dropping of the tabletop in case of a power outage.
- Remote control (on wire).
- Carpet-covered tabletop (option).
- A possibility of mounting additional tabletops (option).