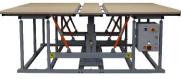

## PANEL FLIPPING TABLE SDM-200

## Key features:

- Table has butterfly folding function that allows to flip upholstered elements.
- Safety system preventing the dropping of the tabletop in case of a power outage.
- Remote control (on wire).
- Carpet-covered tabletop (option).
- A possibility of mounting additional tabletops (option).

## Specifications:

- Tabletop dimension: 2700 x 2000 mm (106.3" x 78.74")
- Central tabletop height in lower position: 580 mm (22.83")
- Central tabletop height in upper position: 920 mm (36.22")
- Motor power: 1,1 kW
- Maximum capacity: 200 kg (440.9 lbs)
- Voltage: 220 V