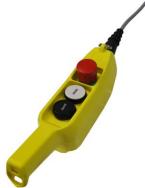

## Key features:

- Table has butterfly folding function that allows to flip upholstered elements.
- Safety system preventing the dropping of the tabletop in case of a power outage.
- Remote control (on wire).
- Carpet-covered tabletop (option).
- A possibility of mounting additional tabletops (option).