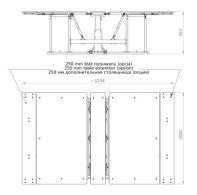

## Specifications:

- Tabletop dimension: 2700 x 2000 mm (106.3" x 78.74")
- Central tabletop height in lower position: 580 mm (22.83")
- Central tabletop height in upper position: 920 mm (36.22")
- Motor power: 1,1 kW
- Maximum capacity: 200 kg (440.9 lbs)
- Voltage: 220 V