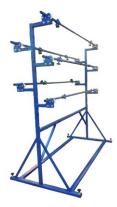

## **MATERIAL ROLL RACK LS-5**

## Material roll rack LS-5 is designed for five rolls.

Key features:

- Universal roll racks designed for fabric roll storage or feeding.
- Frame made of closed steel profiles and powder-coated tubes.
- Tubes equipped with special cones that can be blocked to fix the roll.
- Tubes are placed in special slots between wheels on bearings.
- (Optional) Special brake system to prevent self-unwinding of the fabric rolls.
- Non-standard roll racks are available on request.