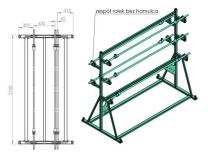

## Material roll rack LS-5 is designed for five rolls.

Key features:

- Universal roll racks designed for fabric roll storage or feeding.
- Frame made of closed steel profiles and powder-coated tubes.
- Tubes equipped with special cones that can be blocked to fix the roll.
- Tubes are placed in special slots between wheels on bearings.
- (Optional) Special brake system to prevent self-unwinding of the fabric rolls.
- Non-standard roll racks are available on request.

Specifications:

Model: LS-5 Maximum roll width: 1800 mm (70.86") Maximum roll diameter: 400 mm (15.74") Maximum roll weight: 30 kg (66.13 lbs) Maximum roll quantity: 5 Roll brake system (optional): Yes