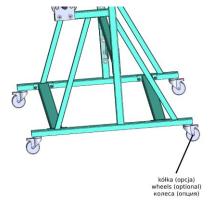

## Material roll rack LS-5 is designed for five rolls.

Key features:

- Universal roll racks designed for fabric roll storage or feeding.
- Frame made of closed steel profiles and powder-coated tubes.
- Tubes equipped with special cones that can be blocked to fix the roll.
- Tubes are placed in special slots between wheels on bearings.
- (Optional) Special brake system to prevent self-unwinding of the fabric rolls.
- Non-standard roll racks are available on request.

Specifications:

Model: LS-5 Maximum roll width: 1800 mm (70.86") Maximum roll diameter: 400 mm (15.74") Maximum roll weight: 30 kg (66.13 lbs) Maximum roll quantity: 5 Roll brake system (optional): Yes