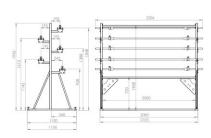

Specifications:

Model: LS-5 Maximum roll width: 1800 mm (70.86") Maximum roll diameter: 400 mm (15.74") Maximum roll weight: 30 kg (66.13 lbs) Maximum roll quantity: 5 Roll brake system (optional): Yes