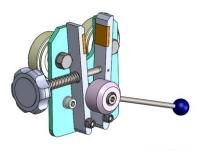

+48 697 530 240 +48 61 876 89 46 info@rexelpoland.com



## **MATERIAL ROLL RACK LS-5**

## Material roll rack LS-5 is designed for five rolls.

Key features:

- Universal roll racks designed for fabric roll storage or feeding.
- Frame made of closed steel profiles and powder-coated tubes.
- Tubes equipped with special cones that can be blocked to fix the roll.
- Tubes are placed in special slots between wheels on bearings.
- (Optional) Special brake system to prevent self-unwinding of the fabric rolls.
- Non-standard roll racks are available on request.

Specifications:

Model: LS-5 Maximum roll width: 1800 mm (70.86") Maximum roll diameter: 400 mm (15.74") Maximum roll weight: 30 kg (66.13 lbs) Maximum roll quantity: 5 Roll brake system (optional): Yes









hamulec (opcja) break (optional) тормоз (опция)