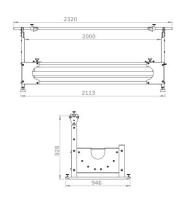

## Specifications:

Model: LS-1/K

Maximum roll width: 1800 mm (70.86") Maximum roll diameter: 800 mm (31.49") Maximum roll weight: 120 kg (264.5 lbs)

Maximum roll quantity: 1 Roll brake system: Yes

break (optional)