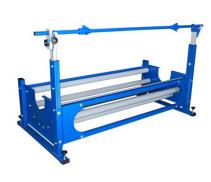

## MATERIAL ROLL RACK LS-1/K

## Material roll rack LS-1/K with a basket designed for one roll.

## Key features:

- Universal roll racks designed for fabric roll storage or feeding.
- Frame made of closed steel profiles and powder-coated tubes.
- Tubes equipped with special cones that can be blocked to fix the roll.
- Tubes are placed in special slots between wheels on bearings.
- (Optional) Special brake system to prevent self-unwinding of the fabric rolls.
- Non-standard roll racks are available on request.