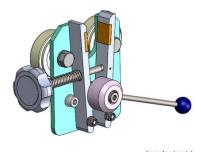

## Key features:

- Universal roll racks designed for fabric roll storage or feeding.
- Frame made of closed steel profiles and powder-coated tubes.
- Tubes equipped with special cones that can be blocked to fix the roll.
- Tubes are placed in special slots between wheels on bearings.
- (Optional) Special brake system to prevent self-unwinding of the fabric rolls.
- Non-standard roll racks are available on request.

## Specifications:

Model: LS-1/K

Maximum roll width: 1800 mm (70.86") Maximum roll diameter: 800 mm (31.49") Maximum roll weight: 120 kg (264.5 lbs)

Maximum roll quantity: 1 Roll brake system: Yes

break (optional)