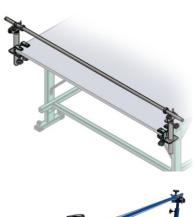

## MATERIAL ROLL RACK LS-1/B

Tabletop mounted material roll rack LS-1/B is designed for one roll.

## Key features:

- Universal roll racks designed for fabric roll storage or feeding.
- It is an additional equipment of the cutting room table mounted directly to the table top (it is not an independent device).
- Frame made of closed steel profiles and powder-coated tubes.
- Tubes equipped with special cones that can be blocked to fix the roll.
- Tubes are placed in special slots between wheels on bearings.
- Non-standard roll racks are available on request.

## Specifications:

Model: LS-1/B

Maximum roll width: 1750 mm (68.89") (other sizes on request)

Maximum roll diameter: 400 mm (15.74") Maximum roll weight: 40 kg (88.18 lbs)

Maximum roll quantity: 1

Roll brake system (optional): No