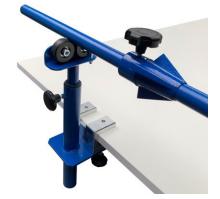

## Key features:

- Universal roll racks designed for fabric roll storage or feeding.
- It is an additional equipment of the cutting room table mounted directly to the table top (it is not an independent device).
- Frame made of closed steel profiles and powder-coated tubes.
- Tubes equipped with special cones that can be blocked to fix the roll.
- Tubes are placed in special slots between wheels on bearings.
- Non-standard roll racks are available on request.

## Specifications:

Model: LS-1/B

Maximum roll width: 1750 mm (68.89") (other sizes on request)

Maximum roll diameter: 400 mm (15.74") Maximum roll weight: 40 kg (88.18 lbs)

Maximum roll quantity: 1

Roll brake system (optional): No