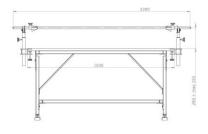

## Specifications:

Model: LS-1/B

Maximum roll width: 1750 mm (68.89") (other sizes on request)

Maximum roll diameter: 400 mm (15.74") Maximum roll weight: 40 kg (88.18 lbs)

Maximum roll quantity: 1

Roll brake system (optional): No