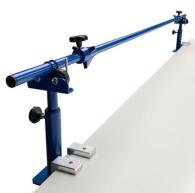

## MATERIAL ROLL RACK LS-1/B

Tabletop mounted material roll rack LS-1/B is designed for one roll.

## Key features:

- Universal roll racks designed for fabric roll storage or feeding.
- It is an additional equipment of the cutting room table mounted directly to the table top (it is not an independent device).
- Frame made of closed steel profiles and powder-coated tubes.
- Tubes equipped with special cones that can be blocked to fix the roll.
- Tubes are placed in special slots between wheels on bearings.
- Non-standard roll racks are available on request.

## Specifications:

Model: LS-1/B

Maximum roll width: 1750 mm (68.89") (other sizes on request)

Maximum roll diameter: 400 mm (15.74") Maximum roll weight: 40 kg (88.18 lbs)

Maximum roll quantity: 1

Roll brake system (optional): No