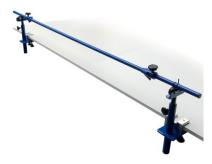

## MATERIAL ROLL RACK LS-1/B

Tabletop mounted material roll rack LS-1/B is designed for one roll.

## Key features:

- Universal roll racks designed for fabric roll storage or feeding.
- It is an additional equipment of the cutting room table mounted directly to the table top (it is not an independent device).
- Frame made of closed steel profiles and powder-coated tubes.
- Tubes equipped with special cones that can be blocked to fix the roll.
- Tubes are placed in special slots between wheels on bearings.
- Non-standard roll racks are available on request.