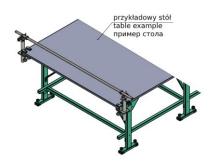

## MATERIAL ROLL RACK LS-1/B

Tabletop mounted material roll rack LS-1/B is designed for one roll.

## Key features:

- Universal roll racks designed for fabric roll storage or feeding.
- It is an additional equipment of the cutting room table mounted directly to the table top (it is not an independent device).
- Frame made of closed steel profiles and powder-coated tubes.
- Tubes equipped with special cones that can be blocked to fix the roll.
- Tubes are placed in special slots between wheels on bearings.
- Non-standard roll racks are available on request.