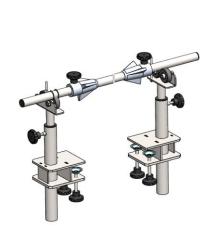

## Key features:

- Universal roll racks designed for fabric roll storage or feeding.
- It is an additional equipment of the cutting room table mounted directly to the table top (it is not an independent device).
- Frame made of closed steel profiles and powder-coated tubes.
- Tubes equipped with special cones that can be blocked to fix the roll.
- Tubes are placed in special slots between wheels on bearings.
- Non-standard roll racks are available on request.