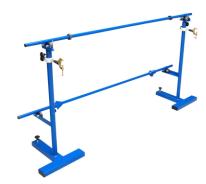

## MATERIAL ROLL RACK LS-1

## Material roll rack LS-1 is designed for one roll.

## Key features:

- Universal roll racks designed for fabric roll storage or feeding.
- Frame made of closed steel profiles and powder-coated tubes.
- Tubes equipped with special cones that can be blocked to fix the roll.
- Tubes are placed in special slots between wheels on bearings.
- (Optional) Special brake system to prevent self-unwinding of the fabric rolls.
- Non-standard roll racks are available on request.

## Specifications:

Model: LS-1

Maximum roll width: 1800 mm (70.86")

Maximum roll diameter: 600 mm (23.62")

Maximum roll weight: 40 kg (88.18 lbs)

Maximum roll quantity: 1

Roll brake system (optional): No