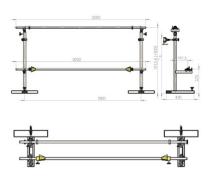

## MATERIAL ROLL RACK LS-1

## Material roll rack LS-1 is designed for one roll.

## Specifications:

Model: LS-1

Maximum roll width: 1800 mm (70.86")

Maximum roll diameter: 600 mm (23.62")

Maximum roll weight: 40 kg (88.18 lbs)

Maximum roll quantity: 1

Roll brake system (optional): No