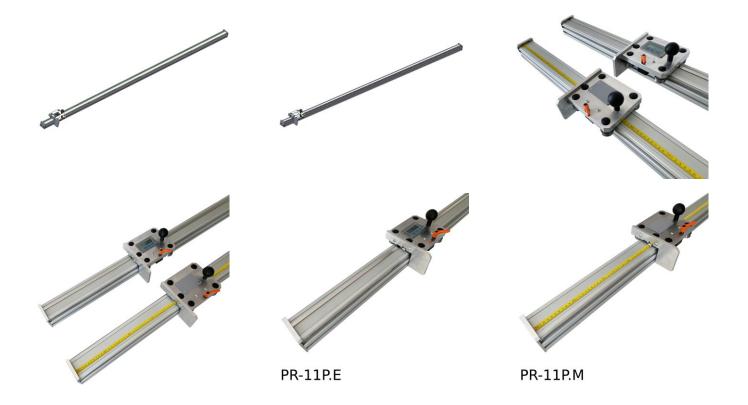

## Key features:

For setting the cutting length of aluminum profiles and other materials used mainly for the production of roller blinds. PR-11 measuring stops are available for self-assembly on any cutting table or as a ready-made measuring unit for assembly on the SPR-12 measuring table produced by the "REXEL" company. Each of these versions can be made as a left or right configuration (depending on whether the distance of measurement is to be on the left or right side of the cutting line) and with accessories for reading the distance on a metric ruler (reading accuracy 1.0mm) or a display electronic device cooperating with a magnetic tape (reading accuracy 0.01mm).

## Versions of PR-11:

PR-11P.M - right handed measuring stop with adhesive ruler to be mounted on any table PR-11P.MS - right handed measuring stop with adhesive ruler to be mounted on SPR-12P measuring table

PR-11P.E - right handed measuring stop with digital screen to be mounted on any table PR-11P.ES - right handed measuring stop with digital screen to be mounted on SPR-12P measuring table

PR-11L.M - left handed measuring stop with adhesive ruler to be mounted on any table PR-11L.MS - left handed measuring stop with adhesive ruler to be mounted on SPR-12L measuring table

## LEGEND:

- P right handed version, setting the cutting distance on the right side of the cutting line
- L left handed version, setting the cutting distance on the left side of the cutting line
- M distance reading on an indicator cooperating with a metric adhesive ruler
- E distance reading on an electronic display cooperating with a magnetic tape
- S a version to be mounted on the SPR-12 measuring table