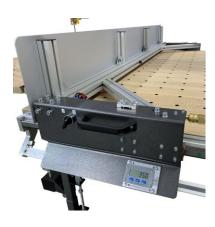

## MANUAL MEASURING DEVICE FOR BAND KNIFE PR-3/EP

The manual measuring device PR-3 was designed as an additional component to Rexel band knife machines R1250, R1150, R1000 or R750. It is not, however, compatible with Rexel band knife machine R500. This device allows for an accurate cut of pieces of fabric, foam, and other materials thanks to a measuring line that ensures that the proper length of the fabric or foam is cut. The PR-3 manual measuring stop is equipped with pneumatic locking system. The position of the measuring stop can be read on the electronic display from the operator's side.

Handles on the sides allow for quick and easy measuring bar movement along the guides.

The device can be produced in various colours and dimensions.

## Specifications:

Height of bumper 250 [mm] (300 [mm] in R1150 model) Guideway Profile rail / trolley with ball bearing Electronic measuring display Pneumatic locking system Frame Made of aluminum system profiles