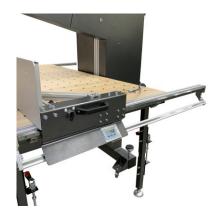

## MANUAL MEASURING DEVICE FOR BAND KNIFE PR-3/EP

The manual measuring device PR-3 was designed as an additional component to Rexel band knife machines R1250, R1150, R1000 or R750. It is not, however, compatible with Rexel band knife machine R500. This device allows for an accurate cut of pieces of fabric, foam, and other materials thanks to a measuring line that ensures that the proper length of the fabric or foam is cut. The PR-3 manual measuring stop is equipped with pneumatic locking system. The position of the measuring stop can be read on the electronic display from the operator's side.

Handles on the sides allow for quick and easy measuring bar movement along the guides.

The device can be produced in various colours and dimensions.

## Specifications:

Height of bumper 250 [mm] (300 [mm] in R1150 model) Guideway Profile rail / trolley with ball bearing Electronic measuring display Pneumatic locking system Frame Made of aluminum system profiles