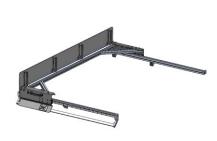

## MANUAL MEASURING DEVICE FOR BAND KNIFE PR-3/EP

The manual measuring device PR-3 was designed as an additional component to Rexel band knife machines R1250, R1150, R1000 or R750. It is not, however, compatible with Rexel band knife machine R500. This device allows for an accurate cut of pieces of fabric, foam, and other materials thanks to a measuring line that ensures that the proper length of the fabric or foam is cut. The PR-3 manual measuring stop is equipped with pneumatic locking system. The position of the measuring stop can be read on the electronic display from the operator's side.

Handles on the sides allow for quick and easy measuring bar movement along the guides.

The device can be produced in various colours and dimensions.

## Specifications:

Height of bumper 250 [mm] (300 [mm] in R1150 model) Guideway Profile rail / trolley with ball bearing Electronic measuring display Pneumatic locking system Frame Made of aluminum system profiles