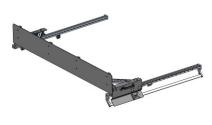

## MANUAL MEASURING DEVICE FOR BAND KNIFE PR-3/EP

The manual measuring device PR-3 was designed as an additional component to Rexel band knife machines R1250, R1150, R1000 or R750. It is not, however, compatible with Rexel band knife machine R500. This device allows for an accurate cut of pieces of fabric, foam, and other materials thanks to a measuring line that ensures that the proper length of the fabric or foam is cut. The PR-3 manual measuring stop is equipped with pneumatic locking system. The position of the measuring stop can be read on the electronic display from the operator's side.

Handles on the sides allow for quick and easy measuring bar movement along the guides.

The device can be produced in various colours and dimensions.

## Specifications:

Height of bumper 250 [mm] (300 [mm] in R1150 model) Guideway Profile rail / trolley with ball bearing Electronic measuring display Pneumatic locking system Frame Made of aluminum system profiles