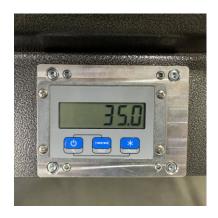

## MANUAL MEASURING DEVICE FOR BAND KNIFE PR-3/EP

The manual measuring device PR-3 was designed as an additional component to Rexel band knife machines R1250, R1150, R1000 or R750. It is not, however, compatible with Rexel band knife machine R500. This device allows for an accurate cut of pieces of fabric, foam, and other materials thanks to a measuring line that ensures that the proper length of the fabric or foam is cut. The PR-3 manual measuring stop is equipped with pneumatic locking system. The position of the measuring stop can be read on the electronic display from the operator's side.

## Specifications:

Height of bumper 250 [mm] (300 [mm] in R1150 model) Guideway Profile rail / trolley with ball bearing Electronic measuring display Pneumatic locking system Frame Made of aluminum system profiles