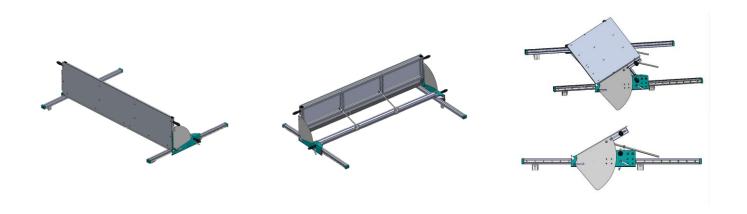

## MANUAL MEASURING DEVICE FOR BAND KNIFE PR-3/A

The angular manual measuring device PR-3/A was designed as an additional component to Rexel band knife machines R1250, R1150, R1000 or R750. It is not, however, compatible with Rexel band knife machine R500. This device allows for an accurate cut of pieces of fabric, foam, and other materials thanks to a measuring line that ensures that the proper length of the fabric or foam is cut. The PR-3/A manual measuring stop is equipped with a manual locking system that allows for fixing its position in a precise manner as well as to lock at a certain angle to cut foam on a angle. The position of the measuring stop can be read on the measuring line that is placed on the tabletop, and the position can be easily changed whenever needed with handles on the sides of the measuring stop. The device can be produced in various colours and dimensions. The measuring device tilt range is from 90° to 30°.

## Specifications:

Width of the measure 1965 [mm]
Length of the guideway 1250 [mm]
Height of bumper 450 [mm]
Guideway Profile rail / trolley with ball bearing
Separate locking handle for position
Separate locking handle for angle
Frame Made of aluminum system profiles