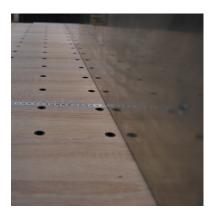

## MANUAL MEASURING DEVICE FOR BAND KNIFE PR-3

The manual measuring device PR-3 was designed as an additional component to Rexel band knife machines R1250, R1150, R1000 or R750. It is not, however, compatible with Rexel band knife machine R500. This device allows for an accurate cut of pieces of fabric, foam, and other materials thanks to a measuring line that ensures that the proper length of the fabric or foam is cut. The PR-3 manual measuring stop is equipped with a manual locking system that allows for fixing its position in a precise manner. The position of the measuring stop can be read on the measuring line that is placed on the tabletop, and the position can be easily changed whenever needed with handles on the sides of the measuring stop. The device can be produced in various colours and dimensions.