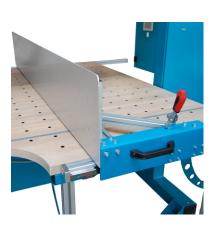

## MANUAL MEASURING DEVICE FOR BAND KNIFE PR-3

The manual measuring device PR-3 was designed as an additional component to Rexel band knife machines R1250, R1150, R1000 or R750. It is not, however, compatible with Rexel band knife machine R500. This device allows for an accurate cut of pieces of fabric, foam, and other materials thanks to a measuring line that ensures that the proper length of the fabric or foam is cut. The PR-3 manual measuring stop is equipped with a manual locking system that allows for fixing its position in a precise manner. The position of the measuring stop can be read on the measuring line that is placed on the tabletop, and the position can be easily changed whenever needed with handles on the sides of the measuring stop. The device can be produced in various colours and dimensions.

Specifications:

Width of the measure 1843 [mm]

Length of the guideway 1040 [mm]

Height of bumper 300 [mm]

Guideway Profile rail / trolley with ball bearing

Blockade Holdfast with the knee koint

Frame Made of aluminum system profiles