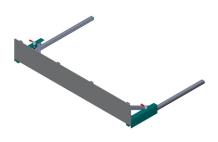

## MANUAL MEASURING DEVICE FOR BAND KNIFE PR-3

The manual measuring device PR-3 was designed as an additional component to Rexel band knife machines R1250, R1150, R1000 or R750. It is not, however, compatible with Rexel band knife machine R500. This device allows for an accurate cut of pieces of fabric, foam, and other materials thanks to a measuring line that ensures that the proper length of the fabric or foam is cut. The PR-3 manual measuring stop is equipped with a manual locking system that allows for fixing its position in a precise manner. The position of the measuring stop can be read on the measuring line that is placed on the tabletop, and the position can be easily changed whenever needed with handles on the sides of the measuring stop. The device can be produced in various colours and dimensions.

Specifications:

Width of the measure 1843 [mm]

Length of the guideway 1040 [mm]

Height of bumper 300 [mm]

Guideway Profile rail / trolley with ball bearing

Blockade Holdfast with the knee koint

Frame Made of aluminum system profiles