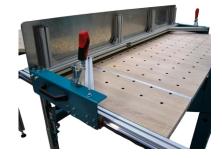

## MANUAL MEASURING DEVICE FOR BAND KNIFE PR-3

The manual measuring device PR-3 was designed as an additional component to Rexel band knife machines R1250, R1150, R1000 or R750. It is not, however, compatible with Rexel band knife machine R500. This device allows for an accurate cut of pieces of fabric, foam, and other materials thanks to a measuring line that ensures that the proper length of the fabric or foam is cut. The PR-3 manual measuring stop is equipped with a manual locking system that allows for fixing its position in a precise manner. The position of the measuring stop can be read on the measuring line that is placed on the tabletop, and the position can be easily changed whenever needed with handles on the sides of the measuring stop. The device can be produced in various colours and dimensions.

Specifications:

Width of the measure 1843 [mm]

Length of the guideway 1040 [mm]

Height of bumper 300 [mm]

Guideway Profile rail / trolley with ball bearing

Blockade Holdfast with the knee koint

Frame Made of aluminum system profiles