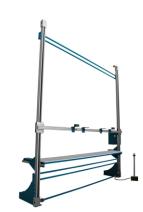

## **INSPECTION HOIST WK-2/HD**

## Key features:

- Inspection hoists WK-1/HD (single post) and WK-2/HD (double post) are designed for inspection and assembly of venetian blinds, wooden blinds and exterior shutters.

- Machine frame is made of steel and anodized aluminium profiles.
- Height controllable with pedals.
- Machine equipped with an inverter for a smooth start and stop.

## Specifications:

Standard overall dimensions: 3000 x 3000 x 800 mm (118.1"/118.1"/31.4")\*

Lifting speed: ~0,3 m/s (11.8" ft/s)

Lifting height: 2700 mm (106.2")

Voltage: 1~230 V / 3~400 V

Wattage: 1.1 kW