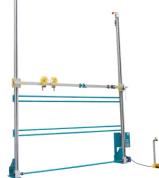

## **INSPECTION HOIST WK-2/HD**

## Key features:

- Inspection hoists WK-1/HD (single post) and WK-2/HD (double post) are designed for inspection and assembly of venetian blinds, wooden blinds and exterior shutters.

- Machine frame is made of steel and anodized aluminium profiles.
- Height controllable with pedals.
- Machine equipped with an inverter for a smooth start and stop.

## Specifications:

Standard overall dimensions: 3000 x 3000 x 800 mm (118.1"/118.1"/31.4")\*

Lifting speed: ~0,3 m/s (11.8" ft/s)

Lifting height: 2700 mm (106.2")

Voltage: 1~230 V / 3~400 V

Wattage: 1.1 kW