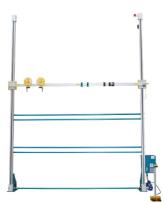

## **INSPECTION HOIST WK-2/HD**

## Key features:

- Inspection hoists WK-1/HD (single post) and WK-2/HD (double post) are designed for inspection and assembly of venetian blinds, wooden blinds and exterior shutters.

- Machine frame is made of steel and anodized aluminium profiles.
- Height controllable with pedals.
- Machine equipped with an inverter for a smooth start and stop.

## Specifications:

Standard overall dimensions: 3000 x 3000 x 800 mm (118.1"/118.1"/31.4")\*

Lifting speed: ~0,3 m/s (11.8" ft/s)

Lifting height: 2700 mm (106.2")

Voltage: 1~230 V / 3~400 V

Wattage: 1.1 kW