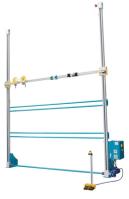

## **INSPECTION HOIST WK-2/HD**

## Key features:

- Inspection hoists WK-1/HD (single post) and WK-2/HD (double post) are designed for inspection and assembly of venetian blinds, wooden blinds and exterior shutters.

- Machine frame is made of steel and anodized aluminium profiles.
- Height controllable with pedals.
- Machine equipped with an inverter for a smooth start and stop.

- An additional sliding brake locks the horizontal bar in case of technical problems.