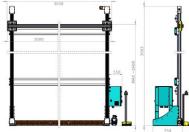

## Specifications:

Standard overall dimensions: 3000 x 3000 x 800 mm (118.1"/118.1"/31.4")\*

Lifting speed: ~0,3 m/s (11.8" ft/s)

Lifting height: 2700 mm (106.2")

Voltage: 1~230 V / 3~400 V

Wattage: 1.1 kW

Maximum bearing capacity: 50 kg (110 lbs)

Shelf and holders is optional.

\* Custom sizes are available on request.