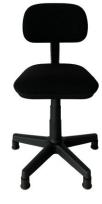

## INDUSTRIAL UPHOLSTERED CHAIR GAS CYLINDER KT-3

Specifications:

- These chairs are designed to be used in sewing workshops, where sturdy construction, durability, and comfort are important.

- Backrest dimensions: 40 x 26 cm (15.74" x 10.23")
- Seat dimensions: 40 x 44 cm (15.74" x 17.32")
- Size of the bottom cross: 60 cm (23.62")
- Height adjustment: 41 54 cm (16.14" x 21.25")
- Chair on gas cylinder
- Seat and backrest: Upholstered