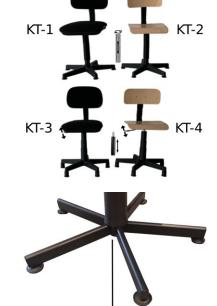

## INDUSTRIAL UPHOLSTERED CHAIR GAS CYLINDER KT-3

Specifications:

- These chairs are designed to be used in sewing workshops, where sturdy construction, durability, and comfort are important.

- Backrest dimensions: 40 x 26 cm (15.74" x 10.23")
- Seat dimensions: 40 x 44 cm (15.74" x 17.32")
- Size of the bottom cross: 60 cm (23.62")
- Height adjustment: 41 54 cm (16.14" x 21.25")
- Chair on gas cylinder
- Seat and backrest: Upholstered

metalowa podstawa (opcja tylko do krzeseł: КТ-3, КТ-4) metal base (optional only for chairs: КТ-3, КТ-4) металлическая крестовина (опция только для стульев: КТ-3, КТ-4)