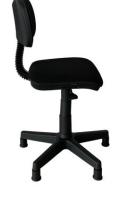

## INDUSTRIAL UPHOLSTERED CHAIR GAS CYLINDER KT-3

Specifications:

- These chairs are designed to be used in sewing workshops, where sturdy construction, durability, and comfort are important.

- Backrest dimensions: 40 x 26 cm (15.74" x 10.23")
- Seat dimensions: 40 x 44 cm (15.74" x 17.32")
- Size of the bottom cross: 60 cm (23.62")
- Height adjustment: 41 54 cm (16.14" x 21.25")
- Chair on gas cylinder
- Seat and backrest: Upholstered