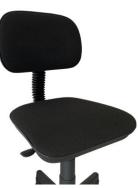

## INDUSTRIAL UPHOLSTERED CHAIR GAS CYLINDER KT-3

Specifications:

- These chairs are designed to be used in sewing workshops, where sturdy construction, durability, and comfort are important.

- Backrest dimensions: 40 x 26 cm (15.74" x 10.23")
- Seat dimensions: 40 x 44 cm (15.74" x 17.32")
- Size of the bottom cross: 60 cm (23.62")
- Height adjustment: 41 54 cm (16.14" x 21.25")
- Chair on gas cylinder
- Seat and backrest: Upholstered