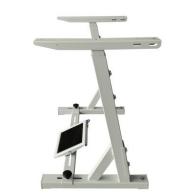

## Specifications:

- Stand is made of steel, powder coated with RAL 7035.
- Adjustable treadle bar fixed with wind screws.
- Adjustable stand height (736 mm 824 mm).
- Stand is designed for heavy-duty and high performance industrial sewing machines (eg. Dürkopp Adler 867/868, JUKI LU-2810 etc).
- Rubber feet absorb vibrations.
- Stand is supplied disassembled in a box.
- Big pedal with plastic cover included (no drawer, guides, pitman rod or small pedal included).