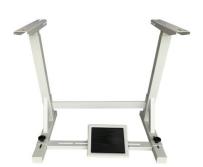

## **INDUSTRIAL SEWING MACHINE STAND REX-7S**

## Specifications:

- Stand is made of steel, powder coated with RAL 7035.
- Adjustable treadle bar fixed with wind screws.
- Adjustable stand height (736 mm 824 mm).
- Stand is designed for heavy-duty and high performance industrial sewing machines (eg. Dürkopp Adler 867/868, JUKI LU-2810 etc).
- Rubber feet absorb vibrations.
- Stand is supplied disassembled in a box.
- Big pedal with plastic cover included (no drawer, guides, pitman rod or small pedal included).