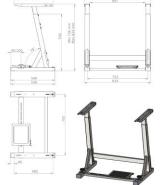

## Specifications:

- Stand is made of steel, powder coated with RAL 7035.
- Adjustable treadle bar fixed with wind screws.
- Adjustable stand height (736 mm 824 mm).
- Stand is designed for heavy-duty and high performance industrial sewing machines (eg. Dürkopp Adler 867/868, JUKI LU-2810 etc).
- Rubber feet absorb vibrations.
- Stand is supplied disassembled in a box.
- Big pedal with plastic cover included (no drawer, guides, pitman rod or small pedal included).

Standard width: 817 mm Available width (optional): -

Manufacturer: Rexel Model: REX-7S