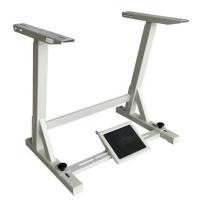

## **INDUSTRIAL SEWING MACHINE STAND REX-7S**

## Specifications:

- Stand is made of steel, powder coated with RAL 7035.
- Adjustable treadle bar fixed with wind screws.
- Adjustable stand height (736 mm 824 mm).
- Stand is designed for heavy-duty and high performance industrial sewing machines (eg. Dürkopp Adler 867/868, JUKI LU-2810 etc).
- Rubber feet absorb vibrations.
- Stand is supplied disassembled in a box.
- Big pedal with plastic cover included (no drawer, guides, pitman rod or small pedal included).