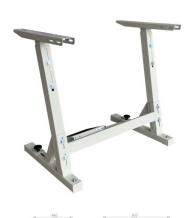

## **INDUSTRIAL SEWING MACHINE STAND REX-7S**

## Specifications:

- Stand is made of steel, powder coated with RAL 7035.
- Adjustable treadle bar fixed with wind screws.
- Adjustable stand height (736 mm 824 mm).
- Stand is designed for heavy-duty and high performance industrial sewing machines (eg. Dürkopp Adler 867/868, JUKI LU-2810 etc).
- Rubber feet absorb vibrations.
- Stand is supplied disassembled in a box.
- Big pedal with plastic cover included (no drawer, guides, pitman rod or small pedal included).