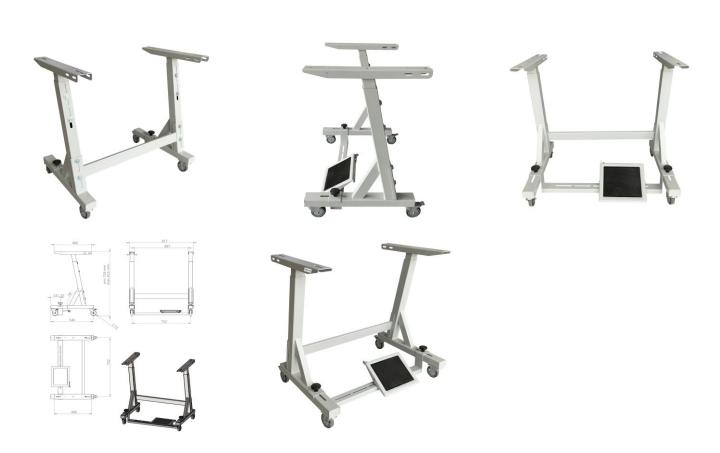

## **INDUSTRIAL SEWING MACHINE STAND REX-7K**

## Specifications:

- Stand is made of steel, powder coated with RAL 7035, on casters.
- Adjustable treadle bar fixed with wind screws.
- Adjustable stand height (728 mm 815 mm).
- Stand is designed for heavy-duty and high performance industrial sewing machines (eg. Dürkopp Adler 867/868, JUKI LU-2810 etc).
- Stand is supplied disassembled in a box.
- Big pedal with plastic cover included (no drawer, guides, pitman rod or small pedal included).

Standard width: 817 mm Available width (optional): -

Manufacturer: Rexel Model: REX-7K