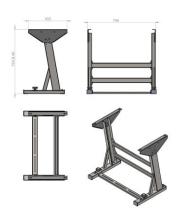

Standard width: 796 mm

Available width (optional): 500 mm / 1040 mm

Manufacturer: Rexel Model: REX-4S