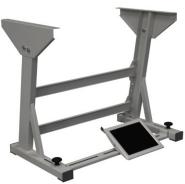

## **INDUSTRIAL SEWING MACHINE STAND REX-4S**

Universal reinforced stand for industrial sewing machines, lockstitch or overlock.

## Key features:

- Stable frame design.
- Reinforced steel base for industrial sewing machines.
- 2 upper crossbars for additional frame stability.
- Additional reinforcement profile.
- Easy pedal adjustment.
- Frame made of 2 / 2.5 mm thick steel.
- Powder coated frame.
- Stand is supplied disassembled in a box.
- Big pedal with plastic cover included (no drawer, guides, pitman rod or small pedal included).