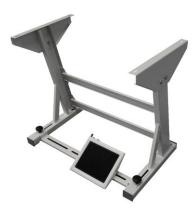

## **INDUSTRIAL SEWING MACHINE STAND REX-4S**

Universal reinforced stand for industrial sewing machines, lockstitch or overlock.

## Key features:

- Stable frame design.
- Reinforced steel base for industrial sewing machines.
- 2 upper crossbars for additional frame stability.
- Additional reinforcement profile.
- Easy pedal adjustment.
- Frame made of 2 / 2.5 mm thick steel.
- Powder coated frame.
- Stand is supplied disassembled in a box.
- Big pedal with plastic cover included (no drawer, guides, pitman rod or small pedal included).