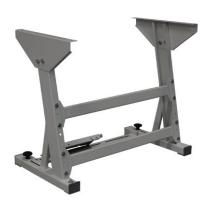

## **INDUSTRIAL SEWING MACHINE STAND REX-4S**

Universal reinforced stand for industrial sewing machines, lockstitch or overlock.

## Key features:

- Stable frame design.
- Reinforced steel base for industrial sewing machines.
- 2 upper crossbars for additional frame stability.
- Additional reinforcement profile.
- Easy pedal adjustment.
- Frame made of 2 / 2.5 mm thick steel.
- Powder coated frame.
- Stand is supplied disassembled in a box.
- Big pedal with plastic cover included (no drawer, guides, pitman rod or small pedal included).