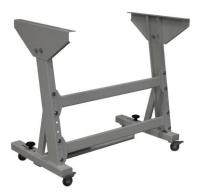

## **INDUSTRIAL SEWING MACHINE STAND REX-4K**

Universal reinforced industrial sewing machine stand with wheels lockstitch or overlock.

Key features:

- Stable frame design.
- Reinforced steel base for industrial sewing machines.
- 2 upper crossbars for additional frame stability.
- Additional reinforcement profile.
- Easy pedal adjustment.
- Frame made of 2 / 2.5 mm thick steel.
- Powder coated frame.
- Stand is supplied disassembled in a box.
- Big pedal with plastic cover included (no drawer, guides, pitman rod or small pedal included).
- Stand on Ø50 wheels with brake.

Standard width: 796 mm Available width (optional): 500 mm / 1040 mm

Manufacturer: Rexel Model: REX-4K