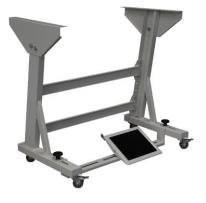

## **INDUSTRIAL SEWING MACHINE STAND REX-4K**

Universal reinforced industrial sewing machine stand with wheels lockstitch or overlock.

Key features:

- Stable frame design.
- Reinforced steel base for industrial sewing machines.
- 2 upper crossbars for additional frame stability.
- Additional reinforcement profile.
- Easy pedal adjustment.
- Frame made of 2 / 2.5 mm thick steel.
- Powder coated frame.
- Stand is supplied disassembled in a box.
- Big pedal with plastic cover included (no drawer, guides, pitman rod or small pedal included).
- Stand on Ø50 wheels with brake.

Standard width: 796 mm Available width (optional): 500 mm / 1040 mm

Manufacturer: Rexel Model: REX-4K