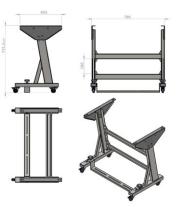

## **INDUSTRIAL SEWING MACHINE STAND REX-4K**

Universal reinforced industrial sewing machine stand with wheels lockstitch or overlock.

Key features:

- Stable frame design.
- Reinforced steel base for industrial sewing machines.
- 2 upper crossbars for additional frame stability.
- Additional reinforcement profile.
- Easy pedal adjustment.
- Frame made of 2 / 2.5 mm thick steel.
- Powder coated frame.
- Stand is supplied disassembled in a box.
- Big pedal with plastic cover included (no drawer, guides, pitman rod or small pedal included).
- Stand on Ø50 wheels with brake.

Standard width: 796 mm Available width (optional): 500 mm / 1040 mm

Manufacturer: Rexel Model: REX-4K