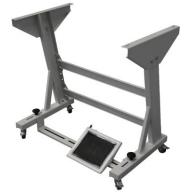

## **INDUSTRIAL SEWING MACHINE STAND REX-4K**

Universal reinforced industrial sewing machine stand with wheels lockstitch or overlock.

Key features:

- Stable frame design.
- Reinforced steel base for industrial sewing machines.
- 2 upper crossbars for additional frame stability.
- Additional reinforcement profile.
- Easy pedal adjustment.
- Frame made of 2 / 2.5 mm thick steel.
- Powder coated frame.
- Stand is supplied disassembled in a box.
- Big pedal with plastic cover included (no drawer, guides, pitman rod or small pedal included).
- Stand on Ø50 wheels with brake.

Standard width: 796 mm Available width (optional): 500 mm / 1040 mm

Manufacturer: Rexel Model: REX-4K