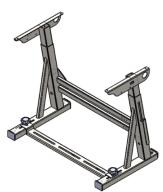

## **INDUSTRIAL SEWING MACHINE STAND REX-1HD**

Specifications:

- Stand is made of steel, powder coated with RAL 7035.

- Adjustable treadle bar fixed with wind screws.

- Adjustable stand height (715 mm 855 mm).
- Screen printed rulers on both sides of the stand for easy height adjustment.

- Stand is designed for heavy-duty and high performance industrial sewing machines (eg. Dürkopp Adler 867/868, JUKI LU-2810 etc).

- Rubber feet absorb vibrations.
- Stand is supplied disassembled in a box.