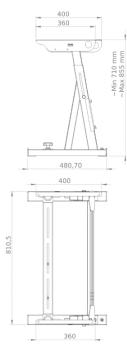

## **INDUSTRIAL SEWING MACHINE STAND REX-1HD**

Specifications:

- Stand is made of steel, powder coated with RAL 7035.

- Adjustable treadle bar fixed with wind screws.

- Adjustable stand height (715 mm 855 mm).
- Screen printed rulers on both sides of the stand for easy height adjustment.

- Big pedal with plastic cover included (no drawer, guides, pitman rod or small pedal included).

Standard width: 805 mm

Available width (optional): 503 mm / 960 mm / 1008 mm / 1275 mm / 1575 mm

Manufacturer: Rexel Model: REX-1HD