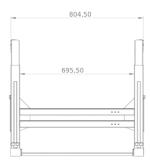

- Big pedal with plastic cover included (no drawer, guides, pitman rod or small pedal included).

Standard width: 805 mm

Available width (optional): 503 mm / 960 mm / 1008 mm / 1275 mm / 1575 mm

Manufacturer: Rexel Model: REX-1HD