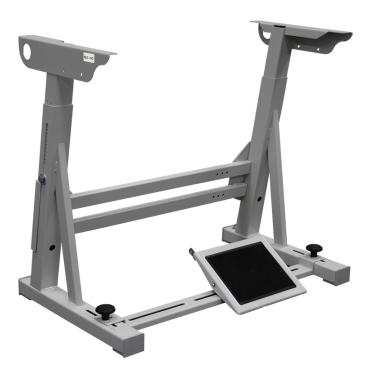

## **INDUSTRIAL SEWING MACHINE STAND REX-1HD**

Specifications:

- Stand is made of steel, powder coated with RAL 7035.

- Adjustable treadle bar fixed with wind screws.

- Adjustable stand height (715 mm 855 mm).
- Screen printed rulers on both sides of the stand for easy height adjustment.

- Stand is designed for heavy-duty and high performance industrial sewing machines (eg. Dürkopp Adler 867/868, JUKI LU-2810 etc).

- Rubber feet absorb vibrations.
- Stand is supplied disassembled in a box.

- Big pedal with plastic cover included (no drawer, guides, pitman rod or small pedal included).

Standard width: 805 mm

Available width (optional): 503 mm / 960 mm / 1008 mm / 1275 mm / 1575 mm

Manufacturer: Rexel Model: REX-1HD