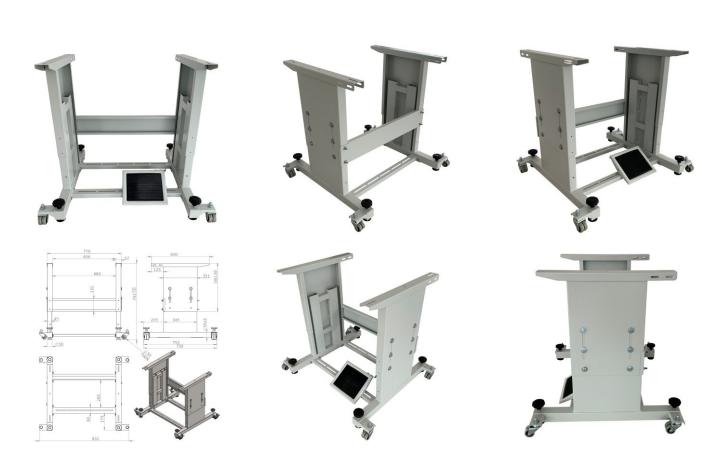

## **INDUSTRIAL SEWING MACHINE STAND REX-10**

## Specifications:

- Additionally reinforced stand for super heavy industrial sewing machines (e.g. Brother NEXIO BAS or RH series, JUKI AMS or MEB series), that allows work in standing position, powder coated (RAL 7035).
- Bottom and sides of the frame are made of bent steel sheet 2,5 mm thick.
- Adjustable height (693 mm 893 mm).
- Can be moved using 50 mm double wheels.
- The frame can be locked in place with retractable legs.

Standard width: 770 mm Available width (optional): -

Manufacturer: Rexel Model: REX-10