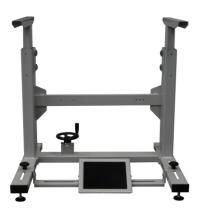

## **INDUSTRIAL SEWING MACHINE STAND (MANUAL** standard) HDP-1MS

This stand can be used as support for heavy-duty sewing machines in textile and clothing industry, as well as the furniture industry. It is especially useful in production sites that use production lines such as conveyor belts and tables and it is required to make it easy to adjust the height of the machine to the conveyor or other tabletop.

## Specifications:

- A stable, reinforced steel stand for industrial sewing machines, powder-coated (RAL 7035)
- Adjustable feet that allow for proper levelling or wheels with brake

HDP-1E.K - Electric lifting stand with wheels with brake (Ø75-80)

## - Big pedal optional

- Optional feature: a special pedal for working while not seated (standing work) sold separately
- Weight in between 35-43kg (depends on the version)
- Electric engine power 210 W
- Voltage 220-230 V
- Maximum lifting weight 110 kg