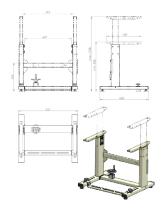

## Specifications:

- A stable, reinforced steel stand for industrial sewing machines, powder-coated (RAL 7035)
- Adjustable feet that allow for proper levelling or wheels with brake

HDP-1E.K - Electric lifting stand with wheels with brake (Ø75-80)

HDP-1E.S - Electric lifting stand with Ø50 feet

- Height regulation:

- Stand on feet: 688mm 1038mm
- Stand on Ø75 wheels: 761mm 1111mm
- Designed for heavy sewing machine stands (e.g. Dürkopp Adler 867/868, JUKI LU-2810, etc.)
- Packaged disassembled in carton packaging for safe transport