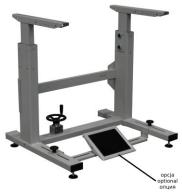

## - Big pedal optional

- Optional feature: a special pedal for working while not seated (standing work) sold separately
- Weight in between 35-43kg (depends on the version)
- Electric engine power 210 W
- Voltage 220-230 V
- Maximum lifting weight 110 kg