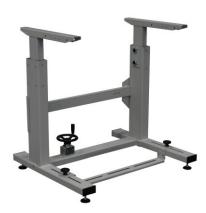

## **INDUSTRIAL SEWING MACHINE STAND (MANUAL** standard) HDP-1MS

This stand can be used as support for heavy-duty sewing machines in textile and clothing industry, as well as the furniture industry. It is especially useful in production sites that use production lines such as conveyor belts and tables and it is required to make it easy to adjust the height of the machine to the conveyor or other tabletop.

## Specifications:

- A stable, reinforced steel stand for industrial sewing machines, powder-coated (RAL 7035)
- Adjustable feet that allow for proper levelling or wheels with brake

HDP-1E.K - Electric lifting stand with wheels with brake (Ø75-80)