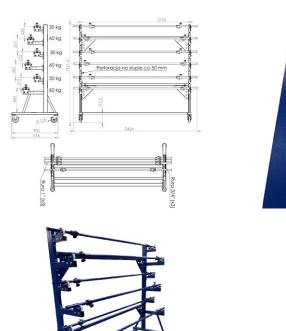

## Material roll rack LS-6/HD is designed for six rolls.

## Key features:

- Universal roll racks designed for fabric roll storage or feeding.
- Frame made of closed steel profiles and powder-coated tubes.
- Tubes equipped with special cones that can be blocked to fix the roll.
- Tubes are placed in special slots between wheels on bearings.
- Perforation to change the shoulder spacing.
- (Optional) Special brake system to prevent self-unwinding of the fabric rolls.

**HEAVY-DUTY MATERIAL ROLL RACK LS-6/HD** 

- Non-standard roll racks are available on request.

## Specifications:

Model: LS-6/HD

Maximum roll width: 1850 mm (72,83")

Maximum roll weight: 3x 60 kg(132 lbs), 3x 30 kg (66 lbs)

Maximum roll quantity: 6

Roll brake system (optional): Yes

hamulec (opcja break (optional