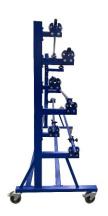

## Material roll rack LS-6/HD is designed for six rolls.

## Key features:

- Universal roll racks designed for fabric roll storage or feeding.
- Frame made of closed steel profiles and powder-coated tubes.
- Tubes equipped with special cones that can be blocked to fix the roll.
- Tubes are placed in special slots between wheels on bearings.
- Perforation to change the shoulder spacing.
- (Optional) Special brake system to prevent self-unwinding of the fabric rolls.

**HEAVY-DUTY MATERIAL ROLL RACK LS-6/HD** 

- Non-standard roll racks are available on request.

## Specifications:

Model: LS-6/HD

Maximum roll width: 1850 mm (72,83")

Maximum roll weight: 3x 60 kg(132 lbs), 3x 30 kg (66 lbs)

Maximum roll quantity: 6

Roll brake system (optional): Yes

hamulec (opcja break (optional