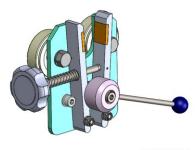

## Key features:

- Universal roll racks designed for fabric roll storage or feeding.
- Frame made of closed steel profiles and powder-coated tubes.
- Tubes equipped with special cones that can be blocked to fix the roll.
- Tubes are placed in special slots between wheels on bearings.
- Perforation to change the shoulder spacing.
- (Optional) Special brake system to prevent self-unwinding of the fabric rolls.

## Specifications:

Model: LS-6/HD

Maximum roll width: 1850 mm (72,83")

Maximum roll weight: 3x 60 kg(132 lbs), 3x 30 kg (66 lbs)

Maximum roll quantity: 6

Roll brake system (optional): Yes

hamulec (opcja break (optional