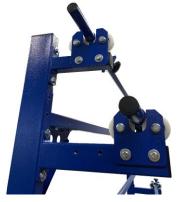

## Key features:

- Universal roll racks designed for fabric roll storage or feeding.
- Frame made of closed steel profiles and powder-coated tubes.
- Tubes equipped with special cones that can be blocked to fix the roll.
- Tubes are placed in special slots between wheels on bearings.
- Perforation to change the shoulder spacing.
- (Optional) Special brake system to prevent self-unwinding of the fabric rolls.