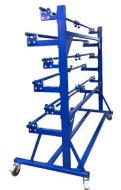

## Material roll rack LS-6/HD is designed for six rolls.

## Key features:

- Universal roll racks designed for fabric roll storage or feeding.
- Frame made of closed steel profiles and powder-coated tubes.
- Tubes equipped with special cones that can be blocked to fix the roll.
- Tubes are placed in special slots between wheels on bearings.
- Perforation to change the shoulder spacing.
- (Optional) Special brake system to prevent self-unwinding of the fabric rolls.

**HEAVY-DUTY MATERIAL ROLL RACK LS-6/HD** 

- Non-standard roll racks are available on request.

## Specifications:

Model: LS-6/HD

Maximum roll width: 1850 mm (72,83")

Maximum roll weight: 3x 60 kg(132 lbs), 3x 30 kg (66 lbs)

Maximum roll quantity: 6

Roll brake system (optional): Yes

hamulec (opcja break (optional