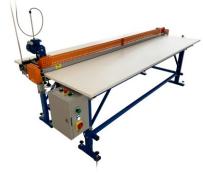

## Key features:

- The UK-1 (OT-3) is designed so that it could cut thick pieces of material, felt, coir sheets, coverings, and heat insulation fabrics, as well as other materials.
- Knife cutting in slot.
- Pneumatic fabric clamp.
- Two way cutting process (elimination of the idle mode of the knife).
- Pneumatic clamp steered with a joystick.

- Energy-saving: one motor serves for two purposes (one motor for blade rotation and movement).

- Table is supplied separately.

## Specifications:

Model: UK-1 (OT-3) Standard cutting width: 2500 mm (98.4") Maximum cutting width: 2500 mm (98.4") Voltage: 230 V / 400 V Cutter motor power: / Gear motor power: 250 W Blade diameter: 125 mm / 150 mm (4.92" / 5.9") Blade rotation speed: 1450 RPM Movement speed: 0.4 m/s (1.31 ft/s) Working pressure: 3-5 bar Pneumatic clamp: Yes