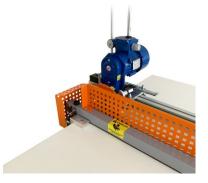

## Key features:

- The UK-1 (OT-3) is designed so that it could cut thick pieces of material, felt, coir sheets, coverings, and heat insulation fabrics, as well as other materials.
- Knife cutting in slot.
- Pneumatic fabric clamp.
- Two way cutting process (elimination of the idle mode of the knife).
- Pneumatic clamp steered with a joystick.

- Energy-saving: one motor serves for two purposes (one motor for blade rotation and movement).

- Table is supplied separately.

## Specifications:

Model: UK-1 (OT-3) Standard cutting width: 2500 mm (98.4") Maximum cutting width: 2500 mm (98.4") Voltage: 230 V / 400 V Cutter motor power: / Gear motor power: 250 W Blade diameter: 125 mm / 150 mm (4.92" / 5.9") Blade rotation speed: 1450 RPM Movement speed: 0.4 m/s (1.31 ft/s) Working pressure: 3-5 bar Pneumatic clamp: Yes