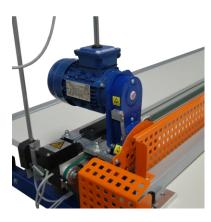

## Key features:

- The UK-1 (OT-3) is designed so that it could cut thick pieces of material, felt, coir sheets, coverings, and heat insulation fabrics, as well as other materials.
- Knife cutting in slot.
- Pneumatic fabric clamp.
- Two way cutting process (elimination of the idle mode of the knife).
- Pneumatic clamp steered with a joystick.

- Energy-saving: one motor serves for two purposes (one motor for blade rotation and movement).

- Table is supplied separately.

## Specifications:

Model: UK-1 (OT-3) Standard cutting width: 2500 mm (98.4") Maximum cutting width: 2500 mm (98.4") Voltage: 230 V / 400 V Cutter motor power: / Gear motor power: 250 W Blade diameter: 125 mm / 150 mm (4.92" / 5.9") Blade rotation speed: 1450 RPM Movement speed: 0.4 m/s (1.31 ft/s) Working pressure: 3-5 bar Pneumatic clamp: Yes