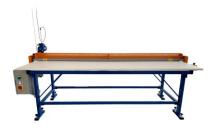

## Key features:

- The UK-1 (OT-3) is designed so that it could cut thick pieces of material, felt, coir sheets, coverings, and heat insulation fabrics, as well as other materials.
- Knife cutting in slot.
- Pneumatic fabric clamp.
- Two way cutting process (elimination of the idle mode of the knife).
- Pneumatic clamp steered with a joystick.

- Energy-saving: one motor serves for two purposes (one motor for blade rotation and movement).

- Table is supplied separately.

## Specifications:

Model: UK-1 (OT-3) Standard cutting width: 2500 mm (98.4") Maximum cutting width: 2500 mm (98.4") Voltage: 230 V / 400 V Cutter motor power: / Gear motor power: 250 W Blade diameter: 125 mm / 150 mm (4.92" / 5.9") Blade rotation speed: 1450 RPM Movement speed: 0.4 m/s (1.31 ft/s) Working pressure: 3-5 bar Pneumatic clamp: Yes