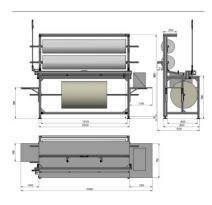

## Key features:

- The table is made of anodized aluminium.
- The table is used to unwind the foil during the furniture packing process on the <u>ST-3/O/C</u> table

**FOIL UNWINDING AND CUTTING TABLE K2-0597** 

- The table is equipped with a roller clamp to hold the foil during unwinding.
- The table is equipped with a Great Ocean RSD-65 electric rotary knife for foil cutting.
- The knife is operated manually.

## Specifications:

Model: K2-0597 Voltage: 1 ~ 230V AC

Dimensions (LxWxH): 2900x928x1868 mm Max. diameter of the upper roll: 300 mm Max. diameter of the lower roll: 600 mm

Max. weight of the roll: 30 kg

Weight: 120 kg