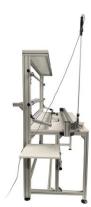

- The table is equipped with a roller clamp to hold the foil during unwinding.
- The table is equipped with a Great Ocean RSD-65 electric rotary knife for foil cutting.
- The knife is operated manually.