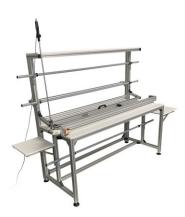

## Key features:

- The table is made of anodized aluminium.
- The table is used to unwind the foil during the furniture packing process on the <u>ST-3/O/C</u> table

**FOIL UNWINDING AND CUTTING TABLE K2-0597** 

- The table is equipped with a roller clamp to hold the foil during unwinding.
- The table is equipped with a Great Ocean RSD-65 electric rotary knife for foil cutting.
- The knife is operated manually.