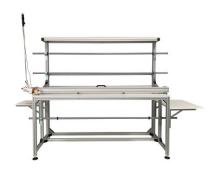

## Key features:

- The table is made of anodized aluminium.
- The table is used to unwind the foil during the furniture packing process on the <u>ST-3/O/C</u> table

**FOIL UNWINDING AND CUTTING TABLE K2-0597** 

- The table is equipped with a roller clamp to hold the foil during unwinding.
- The table is equipped with a Great Ocean RSD-65 electric rotary knife for foil cutting.
- The knife is operated manually.