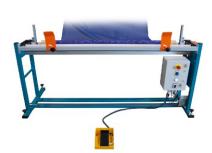

## **FABRIC WINDING MACHINE NT-1/L**

## Key features:

- Powder-coated steel construction;
- A compact, small and light construction that may be added to your existing setup (cutting tables or rewinders);
- A perfect machine for a quick and efficient winding of fabrics and materials, ideal for wholesale fabric resellers;
- The machine is equipped with a fluent speed regulation control, pedal-controlled;
- Fabric roll guide keeps the roll in place (pressure ca. 6kg per 1600mm width);
- Foot emergency switch;
- Max. Fabric width 2000 mm (smaller widths on request)
- Maximum diameter of the fabric 400 mm;
- Minimal roll diameter 40 mm.