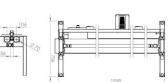

## Specifications:

- Height of the drive shaft axis 760 mm (other heights on demand)
- Depth 700 mm
- Weight 80 kg (for standard 2000 version)
- Voltage 230V
- Power 0,18 kW