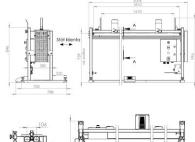

## Specifications:

- Height of the drive shaft axis 760 mm (other heights on demand)
- Depth 700 mm
- Weight 80 kg (for standard 2000 version)
- Voltage 230V
- Power 0,18 kW