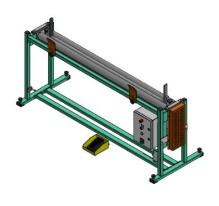

## **FABRIC WINDING MACHINE NT-1/L**

## Key features:

- Powder-coated steel construction;
- A compact, small and light construction that may be added to your existing setup (cutting tables or rewinders);
- A perfect machine for a quick and efficient winding of fabrics and materials, ideal for wholesale fabric resellers;
- The machine is equipped with a fluent speed regulation control, pedal-controlled;
- Fabric roll guide keeps the roll in place (pressure ca. 6kg per 1600mm width);
- Foot emergency switch;
- Max. Fabric width 2000 mm (smaller widths on request)
- Maximum diameter of the fabric 400 mm;
- Minimal roll diameter 40 mm.