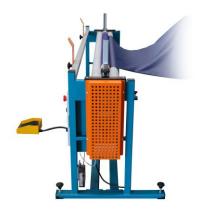

## **FABRIC WINDING MACHINE NT-1/L**

## Key features:

- Powder-coated steel construction;
- A compact, small and light construction that may be added to your existing setup (cutting tables or rewinders);
- A perfect machine for a quick and efficient winding of fabrics and materials, ideal for wholesale fabric resellers;
- The machine is equipped with a fluent speed regulation control, pedal-controlled;
- Fabric roll guide keeps the roll in place (pressure ca. 6kg per 1600mm width);
- Foot emergency switch;
- Max. Fabric width 2000 mm (smaller widths on request)
- Maximum diameter of the fabric 400 mm;
- Minimal roll diameter 40 mm.