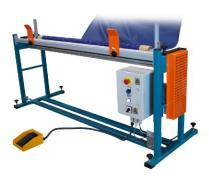

## **FABRIC WINDING MACHINE NT-1/L**

## Key features:

- Powder-coated steel construction;
- A compact, small and light construction that may be added to your existing setup (cutting tables or rewinders);
- A perfect machine for a quick and efficient winding of fabrics and materials, ideal for wholesale fabric resellers;
- The machine is equipped with a fluent speed regulation control, pedal-controlled;
- Fabric roll guide keeps the roll in place (pressure ca. 6kg per 1600mm width);
- Foot emergency switch;
- Max. Fabric width 2000 mm (smaller widths on request)
- Maximum diameter of the fabric 400 mm;
- Minimal roll diameter 40 mm.