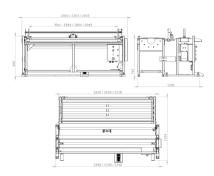

## Specifications:

- Height of the drive shaft axis 760 mm (other heights on demand)
- Depth 700 mm
- Weight 80 kg (for standard 2000 version)
- Voltage 230V
- Power 0,18 kW