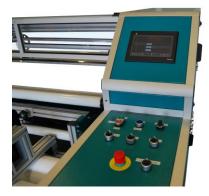

## FABRIC REWINDING, INSPECTION AND CUT-TO-LENGTH MACHINE CTLR-2000-K3-0028

Key features:

- Machine is designed to cut exact length and winds fabric onto a core.
- Best suitable for non-elastic fabrics.
- Fabric edge sensor for even edge during rewinding.
- Inspection backlighting screen allows for inspection of damaged fabrics.
- After exact length is measured the automatic rolls stop and knife cuts through fabric.
- Speed is adjustable on front and back feed rollers.
- Machine can be produced with different specifications.
- Control panel has high quality touchscreen.