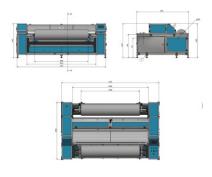

## FABRIC REWINDING, INSPECTION AND CUT-TO-LENGTH MACHINE CTLR-2000-K3-0028

Key features:

- Machine is designed to cut exact length and winds fabric onto a core.
- Best suitable for non-elastic fabrics.
- Fabric edge sensor for even edge during rewinding.
- Inspection backlighting screen allows for inspection of damaged fabrics.
- After exact length is measured the automatic rolls stop and knife cuts through fabric.
- Speed is adjustable on front and back feed rollers.
- Machine can be produced with different specifications.
- Control panel has high quality touchscreen.

- User-friendly interface available in Polish, English or Russian (other languages upon request).

Specifications:

Roll maximum width: 2000 mm Roll maximum diameter: 400 mm Roll maximum weight: 40 kg Overall dimensions (DxWxH): 1953x3332x1285 mm Max. Rewinding speed: approx. 24m/min Voltage: 230 V AC Power: 0,9 kW