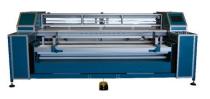

## FABRIC REWINDING, INSPECTION AND CUT-TO-LENGTH MACHINE CTLR-2000-K3-0028

Key features:

- Machine is designed to cut exact length and winds fabric onto a core.
- Best suitable for non-elastic fabrics.
- Fabric edge sensor for even edge during rewinding.
- Inspection backlighting screen allows for inspection of damaged fabrics.
- After exact length is measured the automatic rolls stop and knife cuts through fabric.
- Speed is adjustable on front and back feed rollers.
- Machine can be produced with different specifications.
- Control panel has high quality touchscreen.

- User-friendly interface available in Polish, English or Russian (other languages upon request).

Specifications:

Roll maximum width: 2000 mm Roll maximum diameter: 400 mm Roll maximum weight: 40 kg Overall dimensions (DxWxH): 1953x3332x1285 mm Max. Rewinding speed: approx. 24m/min Voltage: 230 V AC Power: 0,9 kW