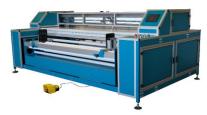

## FABRIC REWINDING, INSPECTION AND CUT-TO-LENGTH MACHINE CTLR-2000-K3-0028

Key features:

- Machine is designed to cut exact length and winds fabric onto a core.
- Best suitable for non-elastic fabrics.
- Fabric edge sensor for even edge during rewinding.
- Inspection backlighting screen allows for inspection of damaged fabrics.
- After exact length is measured the automatic rolls stop and knife cuts through fabric.
- Speed is adjustable on front and back feed rollers.
- Machine can be produced with different specifications.
- Control panel has high quality touchscreen.

- User-friendly interface available in Polish, English or Russian (other languages upon request).

Specifications:

Roll maximum width: 2000 mm Roll maximum diameter: 400 mm Roll maximum weight: 40 kg Overall dimensions (DxWxH): 1953x3332x1285 mm Max. Rewinding speed: approx. 24m/min Voltage: 230 V AC Power: 0,9 kW