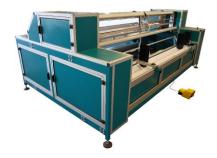

## FABRIC REWINDING, INSPECTION AND CUT-TO-LENGTH MACHINE CTLR-2000-K3-0028

Key features:

- Machine is designed to cut exact length and winds fabric onto a core.
- Best suitable for non-elastic fabrics.
- Fabric edge sensor for even edge during rewinding.
- Inspection backlighting screen allows for inspection of damaged fabrics.
- After exact length is measured the automatic rolls stop and knife cuts through fabric.
- Speed is adjustable on front and back feed rollers.
- Machine can be produced with different specifications.
- Control panel has high quality touchscreen.

- User-friendly interface available in Polish, English or Russian (other languages upon request).

Specifications:

Roll maximum width: 2000 mm Roll maximum diameter: 400 mm Roll maximum weight: 40 kg Overall dimensions (DxWxH): 1953x3332x1285 mm Max. Rewinding speed: approx. 24m/min Voltage: 230 V AC Power: 0,9 kW