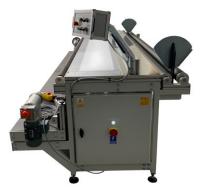

## FABRIC REWINDING AND INSPECTION MACHINE CTLR-3300

Specifications:

- Maximum weight of the rolls: 80 kg.
- Maximum material roll diameter 300 mm.
- Maximum material width 3300 mm.
- Manual measurement of material length with a mechanical counter.
- Manual unwinding stop and emergency machine stop using a pendant control station (wired remote controller).
- Adjustable unwind speed (nominal 8 m/min).
- The device is not equipped with an automatic cross-cutting knife.
- The device is not equipped with an automatic slitting knife.
- Material edge sensor.
- Automatic system for aligning the edges of the material roll.
- Material unrolled and fed into the machine from two passive rollers.
  - Material wound on a cardboard tube between the cones.
  - Ability to change the direction of rotation of the drive cone.
  - Not suitable for rewinding of elastic materials fabrics.
- Fixed horizontal backlighting zone for material inspection.
- Working height ~900mm ±50.