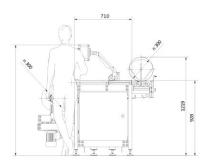

## FABRIC REWINDING AND INSPECTION MACHINE CTLR-3300

Specifications:

- Maximum weight of the rolls: 80 kg.
- Maximum material roll diameter 300 mm.
- Maximum material width 3300 mm.
- Manual measurement of material length with a mechanical counter.
- Manual unwinding stop and emergency machine stop using a pendant control station (wired remote controller).
- Adjustable unwind speed (nominal 8 m/min).
- The device is not equipped with an automatic cross-cutting knife.
- The device is not equipped with an automatic slitting knife.
- Material edge sensor.
- Automatic system for aligning the edges of the material roll.
- Material unrolled and fed into the machine from two passive rollers.
  - Material wound on a cardboard tube between the cones.
  - Ability to change the direction of rotation of the drive cone.
  - Not suitable for rewinding of elastic materials fabrics.
- Fixed horizontal backlighting zone for material inspection.
- Working height ~900mm ±50.