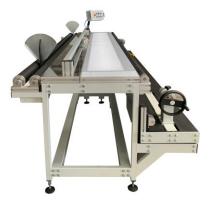

## FABRIC REWINDING AND INSPECTION MACHINE CTLR-3300

Specifications:

- Maximum weight of the rolls: 80 kg.
- Maximum material roll diameter 300 mm.
- Maximum material width 3300 mm.
- Manual measurement of material length with a mechanical counter.
- Manual unwinding stop and emergency machine stop using a pendant control station (wired remote controller).
- Adjustable unwind speed (nominal 8 m/min).
- The device is not equipped with an automatic cross-cutting knife.
- The device is not equipped with an automatic slitting knife.
- Material edge sensor.
- Automatic system for aligning the edges of the material roll.
- Material unrolled and fed into the machine from two passive rollers.
  - Material wound on a cardboard tube between the cones.
  - Ability to change the direction of rotation of the drive cone.
  - Not suitable for rewinding of elastic materials fabrics.
- Fixed horizontal backlighting zone for material inspection.
- Working height ~900mm ±50.