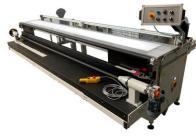

## FABRIC REWINDING AND INSPECTION MACHINE CTLR-3300

Specifications:

- Maximum weight of the rolls: 80 kg.
- Maximum material roll diameter 300 mm.
- Maximum material width 3300 mm.
- Manual measurement of material length with a mechanical counter.
- Manual unwinding stop and emergency machine stop using a pendant control station (wired remote controller).
- Adjustable unwind speed (nominal 8 m/min).
- The device is not equipped with an automatic cross-cutting knife.
- The device is not equipped with an automatic slitting knife.
- Material edge sensor.
- Automatic system for aligning the edges of the material roll.
- Material unrolled and fed into the machine from two passive rollers.
  - Material wound on a cardboard tube between the cones.
  - Ability to change the direction of rotation of the drive cone.
  - Not suitable for rewinding of elastic materials fabrics.
- Fixed horizontal backlighting zone for material inspection.
- Working height ~900mm ±50.