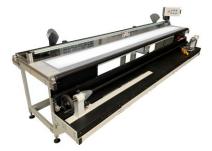

## FABRIC REWINDING AND INSPECTION MACHINE CTLR-3300

Specifications:

- Maximum weight of the rolls: 80 kg.
- Maximum material roll diameter 300 mm.
- Maximum material width 3300 mm.
- Manual measurement of material length with a mechanical counter.
- Manual unwinding stop and emergency machine stop using a pendant control station (wired remote controller).
- Adjustable unwind speed (nominal 8 m/min).
- The device is not equipped with an automatic cross-cutting knife.
- The device is not equipped with an automatic slitting knife.
- Material edge sensor.
- Automatic system for aligning the edges of the material roll.
- Material unrolled and fed into the machine from two passive rollers.
  - Material wound on a cardboard tube between the cones.
  - Ability to change the direction of rotation of the drive cone.
  - Not suitable for rewinding of elastic materials fabrics.
- Fixed horizontal backlighting zone for material inspection.
- Working height ~900mm ±50.