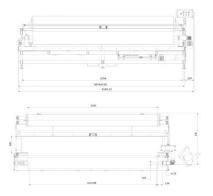

## FABRIC REWINDING AND INSPECTION MACHINE CTLR-3300

Specifications:

- Maximum weight of the rolls: 80 kg.
- Maximum material roll diameter 300 mm.
- Maximum material width 3300 mm.
- Manual measurement of material length with a mechanical counter.
- Manual unwinding stop and emergency machine stop using a pendant control station (wired remote controller).
- Adjustable unwind speed (nominal 8 m/min).
- The device is not equipped with an automatic cross-cutting knife.
- The device is not equipped with an automatic slitting knife.
- Material edge sensor.
- Automatic system for aligning the edges of the material roll.
- Material unrolled and fed into the machine from two passive rollers.
  - Material wound on a cardboard tube between the cones.
  - Ability to change the direction of rotation of the drive cone.
  - Not suitable for rewinding of elastic materials fabrics.
- Fixed horizontal backlighting zone for material inspection.
- Working height ~900mm ±50.