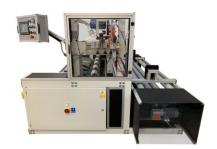

## Key features:

- The machine is designed to cut exact length and winds fabric onto a core.
- Works best with thick materials (blankets, rug-like materials, bedspreads).
- The machine consists of an unwinding belt cradle, "V" shaped belt conveyors, driven by an induction motor and

the winding part. The winding module is made of four rubberized rollers 96mm in diameter, arranged in the shape of an arc with a diameter of 700mm. These two modules are driven by an induction motor. Additionally, the entire winding module is mounted on a geared transverse guide, which makes it possible to rewind material with edge alignment.

- After exact length is measured the automatic rolls stop and knife cuts through fabric.
- Machine can be produced with different specifications.
- The control panel is installed on swivel arm ensuring easy operation.
- The control panel is equipped with a high-quality touchscreen.
- Friendly user interface is available in Polish, English and Russian (other languages on request).