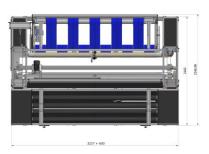

## FABRIC REWINDING AND CUT-TO-LENGTH MACHINE CTLR-2000 KC

## Key features:

- The machine is designed to cut exact length and winds fabric onto a core.
- Works best with thick materials (blankets, rug-like materials, bedspreads).
- The machine consists of an unwinding belt cradle, "V" shaped belt conveyors, driven by an induction motor and

the winding part. The winding module is made of four rubberized rollers 96mm in diameter, arranged in the shape of an arc with a diameter of 700mm. These two modules are driven by an induction motor. Additionally, the entire winding module is mounted on a geared transverse guide, which makes it possible to rewind material with edge alignment.

## Specifications:

Max roll width: 2000 mm Max roll diameter: 700 mm Max roll weight: 80 kg

Overall dimensions (LxWxH): 3827x2147x1703 mm ± 30 mm

Voltage: 230 V AC Power: 1.2 kW