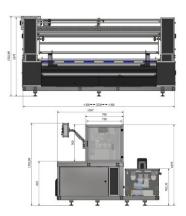

## Specifications:

Max roll width: 2000 mm Max roll diameter: 700 mm Max roll weight: 80 kg

Overall dimensions (LxWxH): 3827x2147x1703 mm ± 30 mm

Voltage: 230 V AC Power: 1.2 kW