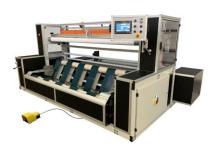

## Key features:

- The machine is designed to cut exact length and winds fabric onto a core.
- Works best with thick materials (blankets, rug-like materials, bedspreads).
- The machine consists of an unwinding belt cradle, "V" shaped belt conveyors, driven by an induction motor and

the winding part. The winding module is made of four rubberized rollers 96mm in diameter, arranged in the shape of an arc with a diameter of 700mm. These two modules are driven by an induction motor. Additionally, the entire winding module is mounted on a geared transverse guide, which makes it possible to rewind material with edge alignment.

- After exact length is measured the automatic rolls stop and knife cuts through fabric.
- Machine can be produced with different specifications.
- The control panel is installed on swivel arm ensuring easy operation.
- The control panel is equipped with a high-quality touchscreen.
- Friendly user interface is available in Polish, English and Russian (other languages on request).