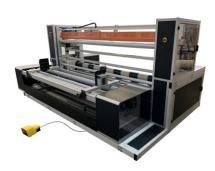

## Key features:

- The machine is designed to cut exact length and winds fabric onto a core.
- Works best with thick materials (blankets, rug-like materials, bedspreads).
- The machine consists of an unwinding belt cradle, "V" shaped belt conveyors, driven by an induction motor and

the winding part. The winding module is made of four rubberized rollers 96mm in diameter, arranged in the shape of an arc with a diameter of 700mm. These two modules are driven by an induction motor. Additionally, the entire winding module is mounted on a geared transverse guide, which makes it possible to rewind material with edge alignment.

- After exact length is measured the automatic rolls stop and knife cuts through fabric.
- Machine can be produced with different specifications.
- The control panel is installed on swivel arm ensuring easy operation.
- The control panel is equipped with a high-quality touchscreen.
- Friendly user interface is available in Polish, English and Russian (other languages on request).