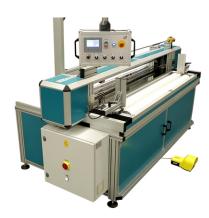

## FABRIC REWINDING AND CUT-TO-LENGTH MACHINE CTLR-2000

## Key features:

- Machine is designed to cut exact length and winds fabric onto a core.
- Best suitable for non-elastic fabrics.
- Fabric edge sensor for even edge during rewinding.
- After exact length is measured the automatic rolls stop and knife cuts through fabric.
- Speed is adjustable on front and back feed rollers.
- Machine can be produced with different specifications.
- Control panel is installed on swivel arm ensuring easy operation.
- Control panel has high quality touchscreen.
- User-friendly interface available in Polish, English or Russian (other languages upon request).

## Specifications:

Roll maximum width: 1700 mm (66.9") Roll maximum diameter: 360 mm (14.7) Roll maximum weight: 40 kg (88.1 lbs)

Overall dimensions (LxWxH): 2858 mm x 1383 mm x 1935 mm (112.5" x 54,4" x 76.1")