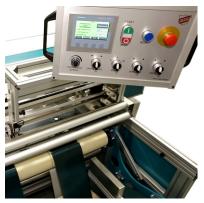

## Key features:

- Machine is designed to cut exact length and winds fabric onto a core.
- Best suitable for non-elastic fabrics.
- Fabric edge sensor for even edge during rewinding.
- After exact length is measured the automatic rolls stop and knife cuts through fabric.
- Speed is adjustable on front and back feed rollers.
- Machine can be produced with different specifications.
- Control panel is installed on swivel arm ensuring easy operation.
- Control panel has high quality touchscreen.
- User-friendly interface available in Polish, English or Russian (other languages upon request).