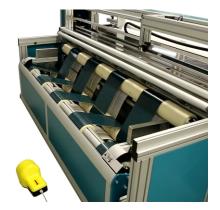

## Key features:

- Machine is designed to cut exact length and winds fabric onto a core.
- Best suitable for non-elastic fabrics.
- Fabric edge sensor for even edge during rewinding.
- After exact length is measured the automatic rolls stop and knife cuts through fabric.
- Speed is adjustable on front and back feed rollers.
- Machine can be produced with different specifications.
- Control panel is installed on swivel arm ensuring easy operation.
- Control panel has high quality touchscreen.
- User-friendly interface available in Polish, English or Russian (other languages upon request).