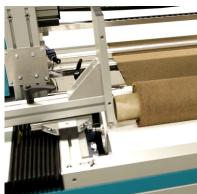

## Key features:

- Machine is designed to cut exact length and winds fabric onto a core.
- Best suitable for non-elastic fabrics.
- Fabric edge sensor for even edge during rewinding.
- After exact length is measured the automatic rolls stop and knife cuts through fabric.
- Speed is adjustable on front and back feed rollers.
- Machine can be produced with different specifications.
- Control panel is installed on swivel arm ensuring easy operation.
- Control panel has high quality touchscreen.
- User-friendly interface available in Polish, English or Russian (other languages upon request).

## Specifications:

Roll maximum width: 1700 mm (66.9") Roll maximum diameter: 360 mm (14.7) Roll maximum weight: 40 kg (88.1 lbs)

Overall dimensions (LxWxH): 2858 mm x 1383 mm x 1935 mm (112.5" x 54,4" x 76.1")