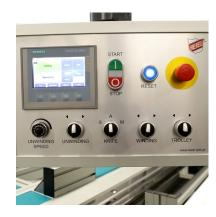

## Key features:

- Machine is designed to cut exact length and winds fabric onto a core.
- Best suitable for non-elastic fabrics.
- Fabric edge sensor for even edge during rewinding.
- After exact length is measured the automatic rolls stop and knife cuts through fabric.
- Speed is adjustable on front and back feed rollers.
- Machine can be produced with different specifications.
- Control panel is installed on swivel arm ensuring easy operation.
- Control panel has high quality touchscreen.
- User-friendly interface available in Polish, English or Russian (other languages upon request).