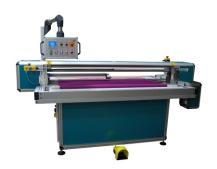

## FABRIC REWINDING AND CUT-TO-LENGTH MACHINE CTLR-1500

Fabric rewinding and cut-to-length machine CTLR-1500

## Key features:

- Machine is designed to cut exact length and winds fabric onto a core.
- Best suitable for non-elastic fabrics.
- After exact length is measured the automatic rolls stop and knife cuts through fabric.
- Speed is adjustable on front and back feed rollers.
- Machine can be produced with different specifications.
- Additional cutting head included.
- Control panel is installed on swivel arm ensuring easy operation.
- Control panel has high quality touchscreen.
- User-friendly interface available in Polish, English or Russian (other languages upon request).

## Specifications:

Roll maximum width: 1500 mm (59") Roll maximum diameter: 250 mm (9.84") Roll maximum weight: 40 kg (88.1 lbs)

Overall dimensions (LxWxH): 2658 mm x 1255 mm x 1786 mm (1046.46" x 49.4" x 70.3")