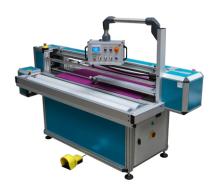

## FABRIC REWINDING AND CUT-TO-LENGTH MACHINE CTLR-1500

Fabric rewinding and cut-to-length machine CTLR-1500

## Key features:

- Machine is designed to cut exact length and winds fabric onto a core.
- Best suitable for non-elastic fabrics.
- After exact length is measured the automatic rolls stop and knife cuts through fabric.
- Speed is adjustable on front and back feed rollers.
- Machine can be produced with different specifications.
- Additional cutting head included.
- Control panel is installed on swivel arm ensuring easy operation.
- Control panel has high quality touchscreen.
- User-friendly interface available in Polish, English or Russian (other languages upon request).

## Specifications:

Roll maximum width: 1500 mm (59") Roll maximum diameter: 250 mm (9.84") Roll maximum weight: 40 kg (88.1 lbs)

Overall dimensions (LxWxH): 2658 mm x 1255 mm x 1786 mm (1046.46" x 49.4" x 70.3")