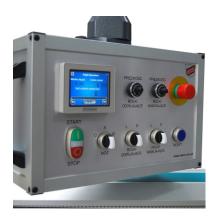

## Key features:

- Machine is designed to cut exact length and winds fabric onto a core.
- Best suitable for non-elastic fabrics.
- After exact length is measured the automatic rolls stop and knife cuts through fabric.
- Speed is adjustable on front and back feed rollers.
- Machine can be produced with different specifications.
- Additional cutting head included.
- Control panel is installed on swivel arm ensuring easy operation.
- Control panel has high quality touchscreen.
- User-friendly interface available in Polish, English or Russian (other languages upon request).