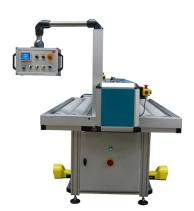

## FABRIC REWINDING AND CUT-TO-LENGTH MACHINE CTLR-1500

Fabric rewinding and cut-to-length machine CTLR-1500

## Key features:

- Machine is designed to cut exact length and winds fabric onto a core.
- Best suitable for non-elastic fabrics.
- After exact length is measured the automatic rolls stop and knife cuts through fabric.
- Speed is adjustable on front and back feed rollers.
- Machine can be produced with different specifications.
- Additional cutting head included.
- Control panel is installed on swivel arm ensuring easy operation.
- Control panel has high quality touchscreen.
- User-friendly interface available in Polish, English or Russian (other languages upon request).

## Specifications:

Roll maximum width: 1500 mm (59") Roll maximum diameter: 250 mm (9.84") Roll maximum weight: 40 kg (88.1 lbs)

Overall dimensions (LxWxH): 2658 mm x 1255 mm x 1786 mm (1046.46" x 49.4" x 70.3")