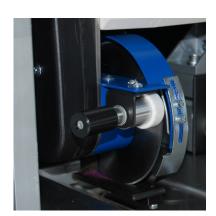

## Key features:

- Machine is designed to cut exact length and winds fabric onto a core.
- Best suitable for non-elastic fabrics.
- After exact length is measured the automatic rolls stop and knife cuts through fabric.
- Speed is adjustable on front and back feed rollers.
- Machine can be produced with different specifications.
- Additional cutting head included.
- Control panel is installed on swivel arm ensuring easy operation.
- Control panel has high quality touchscreen.
- User-friendly interface available in Polish, English or Russian (other languages upon request).