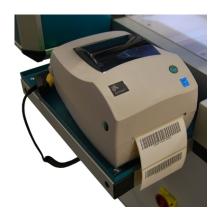

## Key features:

- Machine allows rewinding, inspection and cut-to-length of blinds fabric rolls up to 3000 mm width.
- Inbuilt barcode scanner for task input.
- Label printer to print length and date of cut.
- Inspection backlighting screen allows for inspection of damaged fabrics.
- Touch screen for easy machine operation.
- Solid frame made of powder coated steel profiles.
- After exact length is measured the knife cuts through fabric.
- Rewinding speed is adjustable.
- Control panel is installed on swivel arm ensuring easy operation.
- User-friendly interface available in Polish, English or Russian (other languages upon request).
- Machine can be produced with different specifications.