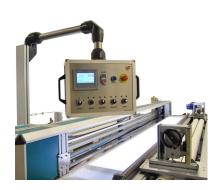

## FABRIC INSPECTION AND CUT-TO-LENGTH MACHINE FOR BLINDS FABRIC CTLR-3000

## Key features:

- Machine allows rewinding, inspection and cut-to-length of blinds fabric rolls up to 3000 mm width.
- Inbuilt barcode scanner for task input.
- Label printer to print length and date of cut.
- Inspection backlighting screen allows for inspection of damaged fabrics.
- Touch screen for easy machine operation.
- Solid frame made of powder coated steel profiles.
- After exact length is measured the knife cuts through fabric.
- Rewinding speed is adjustable.
- Control panel is installed on swivel arm ensuring easy operation.
- User-friendly interface available in Polish, English or Russian (other languages upon request).
- Machine can be produced with different specifications.

## Specifications:

- Roll width: 2500 mm - 3000 mm (98.4" - 118.1")

- Roll weight: up to 40 kg

- Roll diameter: up to 300 mm (98.4")

- Voltage: 230 V AC - Power: 0,6 kW