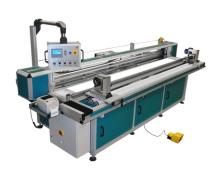

## FABRIC INSPECTION AND CUT-TO-LENGTH MACHINE FOR BLINDS FABRIC CTLR-3000

## Key features:

- Machine allows rewinding, inspection and cut-to-length of blinds fabric rolls up to 3000 mm width.
- Inbuilt barcode scanner for task input.
- Label printer to print length and date of cut.
- Inspection backlighting screen allows for inspection of damaged fabrics.
- Touch screen for easy machine operation.
- Solid frame made of powder coated steel profiles.
- After exact length is measured the knife cuts through fabric.
- Rewinding speed is adjustable.
- Control panel is installed on swivel arm ensuring easy operation.
- User-friendly interface available in Polish, English or Russian (other languages upon request).
- Machine can be produced with different specifications.

## Specifications:

- Roll width: 2500 mm - 3000 mm (98.4" - 118.1")

- Roll weight: up to 40 kg

- Roll diameter: up to 300 mm (98.4")

- Voltage: 230 V AC - Power: 0,6 kW