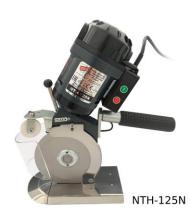

Available versions of NTH-125 cutting machines:

NTH-125**W** high speed 1000 rpm version designed for lightweight materials.

NTH-125N low speed 500 rpm version designed for cutting hard materials (carpets, denim, felt etc.).