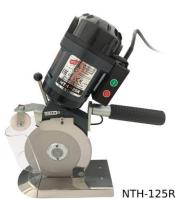

NTH-125**R** version with variable speed control in the range from 500 rpm to 1000 rpm.