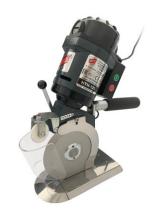

## Key features:

- The NTH-125 round knife cutting machine has been designed for cutting any textile materials (from light to heavy depending on the version of the cutting machine).
- It can cut both low plies of fabric (even 2 layers) or cut high plies of materials.
- The Cutting machines NTH-125 have built in sharpeners designed for blade sharpening during operation.
- The cutting machines have blade height adjustment mechanism which allows to extend the life of the blade.
- Our round knife cutting machines are equipped with a universal single-phase commutator motor KASO 74/35 made in Poland.