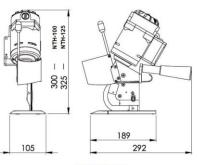

## Specifications:

Model: NTH-125

Blade diameter: 125 mm

Maximum cutting height: 98 mm Voltage:  $1 \sim 230 \text{ V} / 50 \text{ Hz}$ 

Motor power: 380 W Weight: 3.5 kg

Made in Poland.

NTH-125 / NTH-100