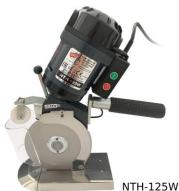

## Key features:

- The NTH-125 round knife cutting machine has been designed for cutting any textile materials (from light to heavy depending on the version of the cutting machine).
- It can cut both low plies of fabric (even 2 layers) or cut high plies of materials.
- The Cutting machines NTH-125 have built in sharpeners designed for blade sharpening during operation.
- The cutting machines have blade height adjustment mechanism which allows to extend the life of the blade.
- Our round knife cutting machines are equipped with a universal single-phase commutator motor KASO 74/35 made in Poland.

## Specifications:

Model: NTH-125

Blade diameter: 125 mm

Maximum cutting height: 98 mm Voltage:  $1 \sim 230 \text{ V} / 50 \text{ Hz}$ 

Motor power: 380 W Weight: 3.5 kg

Made in Poland.

NTH-125 / NTH-100