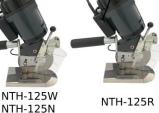

Available versions of NTH-125 cutting machines:

NTH-125**W** high speed 1000 rpm version designed for lightweight materials.

NTH-125N low speed 500 rpm version designed for cutting hard materials (carpets, denim, felt etc.).

NTH-125**R** version with variable speed control in the range from 500 rpm to 1000 rpm.