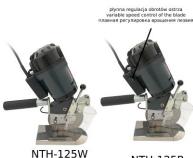

Available versions of NTH-125 cutting machines:

NTH-125**W** high speed 1000 rpm version designed for lightweight materials.

NTH-125N low speed 500 rpm version designed for cutting hard materials (carpets, denim, felt etc.).

NTH-125**R** version with variable speed control in the range from 500 rpm to 1000 rpm.