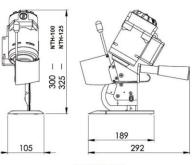

## Specifications:

Model: NTH-100

Blade diameter: 98 mm

Maximum cutting height: 85 mm Voltage: 1 ~ 230 V / 50 Hz Motor power: 380 W

Weight: 3.5 kg

Made in Poland.

NTH-125 / NTH-100