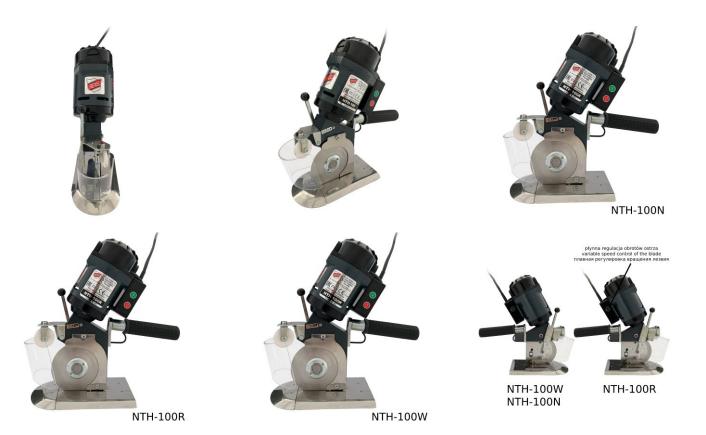

Available versions of NTH-100 cutting machines:

NTH-100**W** high speed 1000 rpm version designed for lightweight materials.

NTH-100**N** low speed 500 rpm version designed for cutting hard materials (carpets, denim, felt etc.).

NTH-100**R** version with variable speed control in the range from 500 rpm to 1000 rpm.