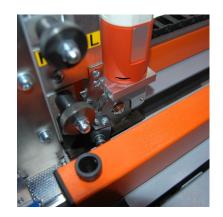

## **CUTTING TABLE FOR ROLLER BLINDS US-1**

Cutting table REXEL US-1 is a modern, powerful and professional piece of equipment for roller blinds manufacturing.

Main advantages of the table:

- Depending on the needs, removable knife heads can cut fabric by ultrasonic or mechanical round knife.
- Touch screen panel provides easy and intuitive control, supporting languages: Polish, English, French and Russian.
- Fully automatic cutting process.
- Pneumatic clamping line provides even fabric pressure from the both sides of the table.
- Knife moving length during the cutting may be limited by the width of the material, thanks to the material sensor.
- Big illumination screen (260 mm width) is situated between the cutting line and material feed device.
- Precise length and angle measuring device is designed to regulate angles and length of the required fabric piece.
- Massive and strong table construction is made of powder coated steel profiles.
- It is possible to adjust height of the table using adjustment screws in the legs of the table.
- The table consists of the two pieces: cutting module itself and the post cutting module. There is a possibility of purchasing only cutting module and using it with the own cutting table.