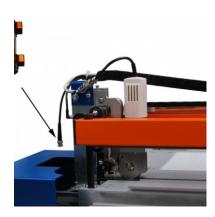

## **CUTTING TABLE FOR ROLLER BLINDS US-1**

Cutting table REXEL US-1 is a modern, powerful and professional piece of equipment for roller blinds manufacturing.

Main advantages of the table:

- Depending on the needs, removable knife heads can cut fabric by ultrasonic or mechanical round knife.
- Touch screen panel provides easy and intuitive control, supporting languages: Polish, English, French and Russian.
- Fully automatic cutting process.
- Pneumatic clamping line provides even fabric pressure from the both sides of the table.
- Knife moving length during the cutting may be limited by the width of the material, thanks to the material sensor.
- Big illumination screen (260 mm width) is situated between the cutting line and material feed device.
- Precise length and angle measuring device is designed to regulate angles and length of the required fabric piece.
- Massive and strong table construction is made of powder coated steel profiles.
- It is possible to adjust height of the table using adjustment screws in the legs of the table.
- The table consists of the two pieces: cutting module itself and the post cutting module. There is a possibility of purchasing only cutting module and using it with the own cutting table.