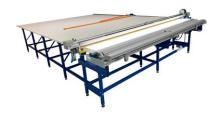

## **CUTTING TABLE FOR ROLLER BLINDS UK-2**

The REXEL UK-2 is the second generation cutting table, designed to make blind production faster and simpler. Its construction is made from high-quality, closed steel profiles with a powder-coated finish, providing long-lasting durability and corrosion resistance. The tabletop edges are protected with PVC, ensuring impressive durability. The time tested mechanical knife with a high-speed electric motor ensures very accurate fabric cuts.

The UK-2 table can cut roller blind fabric from rolls up to 3000 mm in width (optional 3200 mm). The optional tabletop illumination zone helps inspect the fabric before cutting.

## Specifications:

- Control panel with durable buttons
- Tabletop illumination zone for fabric inspection
- Improved manual positioner for 90° angle settings
- Pneumatic fabric clamp
- Entirely made from European materials
- Energy chain for cutter cable protection
- Two-direction cutting capability
- Round blade sharpening device
- Cutting width: standard 3000 mm, option 3200 mm
- Table width: standard 3200 mm, option 3400 mm
- Tabletop length after cut-off line: 3100 mm or longer
- Overall width: 3620 mm
- Overall length: 3750 mm or longer
- Tabletop height: 900 mm
- Cutting speed: Min: 0.3 m/s, Max: 0.5 m/s
- Blade rotation speed: 4000 rpm
- Blade diameter: 108 mm
- Voltage: 230 V
- Power: 700 W
- Ultrasonic knife: Not available
- Mechanical round knife: Yes
- Fabric clamp: Pneumatic, one side
- Screen: Yes, optional