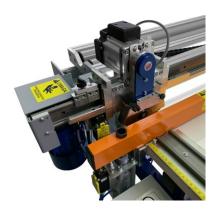

## **CUTTING TABLE FOR ROLLER BLINDS UK-2**

The REXEL UK-2 is the second generation cutting table, designed to make blind production faster and simpler. Its construction is made from high-quality, closed steel profiles with a powder-coated finish, providing long-lasting durability and corrosion resistance. The tabletop edges are protected with PVC, ensuring impressive durability. The time tested mechanical knife with a high-speed electric motor ensures very accurate fabric cuts.

## Specifications:

- Control panel with durable buttons
- Tabletop illumination zone for fabric inspection
- Improved manual positioner for 90° angle settings
- Pneumatic fabric clamp
- Entirely made from European materials
- Energy chain for cutter cable protection
- Two-direction cutting capability
- Round blade sharpening device
- Cutting width: standard 3000 mm, option 3200 mm
- Table width: standard 3200 mm, option 3400 mm
- Tabletop length after cut-off line: 3100 mm or longer
- Overall width: 3620 mm
- Overall length: 3750 mm or longer
- Tabletop height: 900 mm
- Cutting speed: Min: 0.3 m/s, Max: 0.5 m/s
- Blade rotation speed: 4000 rpm
- Blade diameter: 108 mm
- Voltage: 230 V
- Power: 700 W
- Ultrasonic knife: Not available
- Mechanical round knife: Yes
- Fabric clamp: Pneumatic, one side
- Screen: Yes, optional