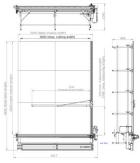

## **CUTTING TABLE FOR ROLLER BLINDS UK-2**

The REXEL UK-2 is the second generation cutting table, designed to make blind production faster and simpler. Its construction is made from high-quality, closed steel profiles with a powder-coated finish, providing long-lasting durability and corrosion resistance. The tabletop edges are protected with PVC, ensuring impressive durability. The time tested mechanical knife with a high-speed electric motor ensures very accurate fabric cuts.

## Specifications:

- Control panel with durable buttons
- Tabletop illumination zone for fabric inspection
- Improved manual positioner for 90° angle settings
- Pneumatic fabric clamp
- Entirely made from European materials
- Energy chain for cutter cable protection
- Two-direction cutting capability
- Round blade sharpening device
- Cutting width: standard 3000 mm, option 3200 mm
- Table width: standard 3200 mm, option 3400 mm
- Tabletop length after cut-off line: 3100 mm or longer
- Overall width: 3620 mm
- Overall length: 3750 mm or longer
- Tabletop height: 900 mm
- Cutting speed: Min: 0.3 m/s, Max: 0.5 m/s
- Blade rotation speed: 4000 rpm
- Blade diameter: 108 mm
- Voltage: 230 V
- Power: 700 W
- Ultrasonic knife: Not available
- Mechanical round knife: Yes
- Fabric clamp: Pneumatic, one side
- Screen: Yes, optional

| Table of basic dimensions of UK-2 cutting tables depending on the selected length storage module (for max. cutting width 3000mm) |                   |                       |
|----------------------------------------------------------------------------------------------------------------------------------|-------------------|-----------------------|
| Table module length (mm)                                                                                                         | Total length [mm] | Max. measuring length |
| 3100                                                                                                                             | 3792              | 2880                  |
| 3400                                                                                                                             | 4092              | 3180                  |
| 4000                                                                                                                             | 4692              | 3780                  |
|                                                                                                                                  |                   |                       |