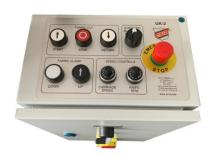

## Specifications:

- Control panel with durable buttons
- Tabletop illumination zone for fabric inspection
- Improved manual positioner for 90° angle settings
- Pneumatic fabric clamp
- Entirely made from European materials
- Energy chain for cutter cable protection
- Two-direction cutting capability
- Round blade sharpening device
- Cutting width: standard 3000 mm, option 3200 mm
- Table width: standard 3200 mm, option 3400 mm
- Tabletop length after cut-off line: 3100 mm or longer
- Overall width: 3620 mm
- Overall length: 3750 mm or longer
- Tabletop height: 900 mm
- Cutting speed: Min: 0.3 m/s, Max: 0.5 m/s
- Blade rotation speed: 4000 rpm
- Blade diameter: 108 mm
- Voltage: 230 V
- Power: 700 W
- Ultrasonic knife: Not available
- Mechanical round knife: Yes
- Fabric clamp: Pneumatic, one side
- Screen: Yes, optional