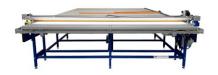

## **CUTTING TABLE FOR ROLLER BLINDS UK-2**

The REXEL UK-2 is the second generation cutting table, designed to make blind production faster and simpler. Its construction is made from high-quality, closed steel profiles with a powder-coated finish, providing long-lasting durability and corrosion resistance. The tabletop edges are protected with PVC, ensuring impressive durability. The time tested mechanical knife with a high-speed electric motor ensures very accurate fabric cuts.

The UK-2 table can cut roller blind fabric from rolls up to 3000 mm in width (optional 3200 mm). The optional tabletop illumination zone helps inspect the fabric before cutting.