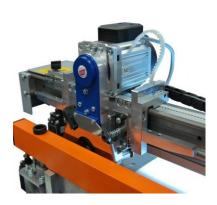

## **CUTTING TABLE FOR ROLLER BLINDS UK-2**

The REXEL UK-2 is the second generation cutting table, designed to make blind production faster and simpler. Its construction is made from high-quality, closed steel profiles with a powder-coated finish, providing long-lasting durability and corrosion resistance. The tabletop edges are protected with PVC, ensuring impressive durability. The time tested mechanical knife with a high-speed electric motor ensures very accurate fabric cuts.

## Specifications:

- Control panel with durable buttons
- Tabletop illumination zone for fabric inspection
- Improved manual positioner for 90° angle settings
- Pneumatic fabric clamp
- Entirely made from European materials
- Energy chain for cutter cable protection
- Two-direction cutting capability
- Round blade sharpening device
- Cutting width: standard 3000 mm, option 3200 mm
- Table width: standard 3200 mm, option 3400 mm
- Tabletop length after cut-off line: 3100 mm or longer
- Overall width: 3620 mm
- Overall length: 3750 mm or longer
- Tabletop height: 900 mm
- Cutting speed: Min: 0.3 m/s, Max: 0.5 m/s
- Blade rotation speed: 4000 rpm
- Blade diameter: 108 mm
- Voltage: 230 V
- Power: 700 W
- Ultrasonic knife: Not available
- Mechanical round knife: Yes
- Fabric clamp: Pneumatic, one side
- Screen: Yes, optional