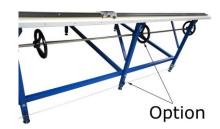

## Post-Cutting Table Standard Widths:

- 3100 mm
- 3400 mm
- 4000 mm

| Table of basic dimensions of UK-2 cutting tables depending on the selected length storage module (for max. cutting width 3000mm) |                   |                       |
|----------------------------------------------------------------------------------------------------------------------------------|-------------------|-----------------------|
| Table module length (mm)                                                                                                         | Total length [mm] | Max. measuring length |
| 3100                                                                                                                             | 3792              | 2880                  |
| 3400                                                                                                                             | 4092              | 3180                  |
| 4000                                                                                                                             | 4692              | 3780                  |
|                                                                                                                                  |                   |                       |