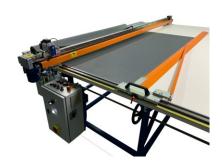

## **CUTTING TABLE FOR ROLLER BLINDS UK-2**

The REXEL UK-2 is the second generation cutting table, designed to make blind production faster and simpler. Its construction is made from high-quality, closed steel profiles with a powder-coated finish, providing long-lasting durability and corrosion resistance. The tabletop edges are protected with PVC, ensuring impressive durability. The time tested mechanical knife with a high-speed electric motor ensures very accurate fabric cuts.

The UK-2 table can cut roller blind fabric from rolls up to 3000 mm in width (optional 3200 mm). The optional tabletop illumination zone helps inspect the fabric before cutting.

## Specifications:

- Control panel with durable buttons
- Tabletop illumination zone for fabric inspection
- Improved manual positioner for 90° angle settings
- Pneumatic fabric clamp
- Entirely made from European materials
- Energy chain for cutter cable protection
- Two-direction cutting capability
- Round blade sharpening device
- Cutting width: standard 3000 mm, option 3200 mm
- Table width: standard 3200 mm, option 3400 mm
- Tabletop length after cut-off line: 3100 mm or longer
- Overall width: 3620 mm
- Overall length: 3750 mm or longer
- Tabletop height: 900 mm
- Cutting speed: Min: 0.3 m/s, Max: 0.5 m/s
- Blade rotation speed: 4000 rpm
- Blade diameter: 108 mm
- Voltage: 230 V
- Power: 700 W
- Ultrasonic knife: Not available
- Mechanical round knife: Yes
- Fabric clamp: Pneumatic, one side
- Screen: Yes, optional