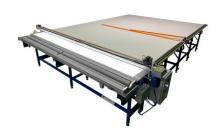

## **CUTTING TABLE FOR ROLLER BLINDS UK-2**

The REXEL UK-2 is the second generation cutting table, designed to make blind production faster and simpler. Its construction is made from high-quality, closed steel profiles with a powder-coated finish, providing long-lasting durability and corrosion resistance. The tabletop edges are protected with PVC, ensuring impressive durability. The time tested mechanical knife with a high-speed electric motor ensures very accurate fabric cuts.

The UK-2 table can cut roller blind fabric from rolls up to 3000 mm in width (optional 3200 mm). The optional tabletop illumination zone helps inspect the fabric before cutting.

## Specifications:

- Control panel with durable buttons
- Tabletop illumination zone for fabric inspection
- Improved manual positioner for 90° angle settings
- Pneumatic fabric clamp
- Entirely made from European materials
- Energy chain for cutter cable protection
- Two-direction cutting capability
- Round blade sharpening device
- Cutting width: standard 3000 mm, option 3200 mm
- Table width: standard 3200 mm, option 3400 mm
- Tabletop length after cut-off line: 3100 mm or longer
- Overall width: 3620 mm
- Overall length: 3750 mm or longer
- Tabletop height: 900 mm
- Cutting speed: Min: 0.3 m/s, Max: 0.5 m/s
- Blade rotation speed: 4000 rpm
- Blade diameter: 108 mm
- Voltage: 230 V
- Power: 700 W
- Ultrasonic knife: Not available
- Mechanical round knife: Yes
- Fabric clamp: Pneumatic, one side
- Screen: Yes, optional