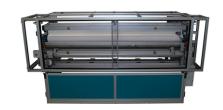

## FABRIC CTL-2000

## Key features:

- Machine is designed to automatically cut (through user input) pre-set length, and quantity sheets of PVC coated fabric from rolls up to 250 kg.
- Cut panels are stored in an easily accessible bin at the bottom of the machine.

**CUT-TO-LENGTH MACHINE FOR PVC COATED** 

- Custom machines available to accommodate different sized rolls.
- Weld-free body is made of powder coated steel with aluminum frame.