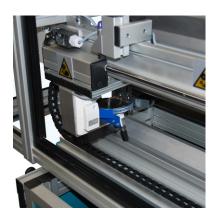

## Key features:

- Machine is designed to automatically cut (through user input) pre-set length, and quantity sheets of PVC coated fabric from rolls up to 250 kg.
- Cut panels are stored in an easily accessible bin at the bottom of the machine.