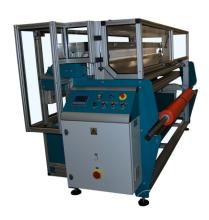

## FABRIC CTL-2000

## Key features:

- Machine is designed to automatically cut (through user input) pre-set length, and quantity sheets of PVC coated fabric from rolls up to 250 kg.
- Cut panels are stored in an easily accessible bin at the bottom of the machine.

**CUT-TO-LENGTH MACHINE FOR PVC COATED** 

- Custom machines available to accommodate different sized rolls.
- Weld-free body is made of powder coated steel with aluminum frame.