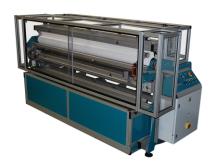

## FABRIC CTL-2000

## Key features:

- Machine is designed to automatically cut (through user input) pre-set length, and quantity sheets of PVC coated fabric from rolls up to 250 kg.
- Cut panels are stored in an easily accessible bin at the bottom of the machine.

**CUT-TO-LENGTH MACHINE FOR PVC COATED** 

- Custom machines available to accommodate different sized rolls.
- Weld-free body is made of powder coated steel with aluminum frame.