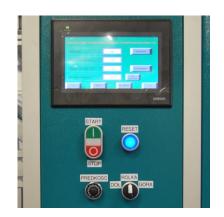

## Key features:

- Machine is designed to automatically cut (through user input) pre-set length, and quantity sheets of PVC coated fabric from rolls up to 250 kg.
- Cut panels are stored in an easily accessible bin at the bottom of the machine.
- Custom machines available to accommodate different sized rolls.
- Weld-free body is made of powder coated steel with aluminum frame.