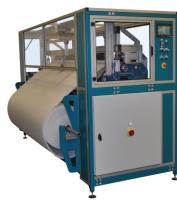

## **CUT-TO-LENGTH MACHINE FOR FILTER MATERIALS CTL-2000 FT**

## Key features:

- Machine is designed to automatically cut (through user input) pre-set length, and quantity sheets of PVC coated fabric from rolls up to 250 kg.
- Cut panels are stored in an easily accessible bin at the bottom of the machine.
- Custom machines available to accommodate different sized rolls.
- Weld-free body is made of powder coated steel with aluminum frame.

## Specifications:

Working pressure: 6 atm (88 PSI)Maximum roll width: 2000 mm (78.7")Maximum roll diameter: 500 mm (19.6")

- Maximum roll weight: 250 kg

- Overall dimensions (LxDxH): 2982 mm x 1395 mm x 1618 mm (117.4"x54.9"63.7")