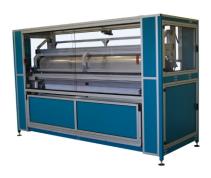

## **CUT-TO-LENGTH MACHINE FOR FILTER MATERIALS CTL-2000 FT**

## Key features:

- Machine is designed to automatically cut (through user input) pre-set length, and quantity sheets of PVC coated fabric from rolls up to 250 kg.
- Cut panels are stored in an easily accessible bin at the bottom of the machine.
- Custom machines available to accommodate different sized rolls.
- Weld-free body is made of powder coated steel with aluminum frame.

## Specifications:

Working pressure: 6 atm (88 PSI)Maximum roll width: 2000 mm (78.7")Maximum roll diameter: 500 mm (19.6")

- Maximum roll weight: 250 kg

- Overall dimensions (LxDxH): 2982 mm x 1395 mm x 1618 mm (117.4"x54.9"63.7")