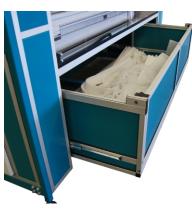

## Key features:

- Machine is designed to automatically cut (through user input) pre-set length, and quantity sheets of PVC coated fabric from rolls up to 250 kg.
- Cut panels are stored in an easily accessible bin at the bottom of the machine.
- Custom machines available to accommodate different sized rolls.
- Weld-free body is made of powder coated steel with aluminum frame.