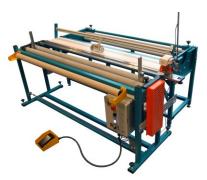

## CRADLE WITH COUNTER KZL-1 FOR NT-1/L

## Key features:

- The cradle KZL-1 for NT-1/L is a perfect choice for clothing manufacturers and fabric wholesalers.
- The basket allows for a quick and efficient fabric measurement.
- The feed rollers inside the cradle are in special holders with ball-bearings.
- The frame is made of powder-coated closed steel profiles.
- The counter is available in meters or yards.
- The cradle may be equipped with manual (version with OT-1/R) or semiautomatic end cutter (version with OT-1/A).
- The device can be connected with NT-1/L fabric winding unit or with a cutting table;
- The maximum diameter of the fabric roll that fits in the basket is 380 mm;
- Standard width of the fabric rolls is 1650 mm (other sizes on demand);
- The cradle is equipped with a movable blocking system that prevents the fabric roll from moving inside the basket in a way that may affect the measurement.