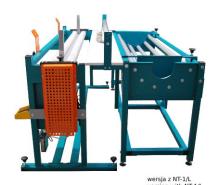

## Key features:

- The cradle KZL-1 for NT-1/L is a perfect choice for clothing manufacturers and fabric wholesalers.
- The basket allows for a quick and efficient fabric measurement.
- The feed rollers inside the cradle are in special holders with ball-bearings.
- The frame is made of powder-coated closed steel profiles.
- The counter is available in meters or yards.
- The cradle may be equipped with manual (version with OT-1/R) or semiautomatic end cutter (version with OT-1/A).
- The device can be connected with NT-1/L fabric winding unit or with a cutting table;
- The maximum diameter of the fabric roll that fits in the basket is 380 mm;
- Standard width of the fabric rolls is 1650 mm (other sizes on demand);
- The cradle is equipped with a movable blocking system that prevents the fabric roll from moving inside the basket in a way that may affect the measurement.

wersja z NT-1/L oraz OT-1/R version with NT-1/L and OT-1/R версия с NT-1/L и OT-1/R