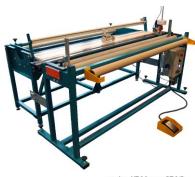

## CRADLE WITH COUNTER KZL-1 FOR NT-1/L

## Key features:

- The cradle KZL-1 for NT-1/L is a perfect choice for clothing manufacturers and fabric wholesalers.
- The basket allows for a quick and efficient fabric measurement.
- The feed rollers inside the cradle are in special holders with ball-bearings.
- The frame is made of powder-coated closed steel profiles.
- The counter is available in meters or yards.
- The cradle may be equipped with manual (version with OT-1/R) or semiautomatic end cutter (version with OT-1/A).
- The device can be connected with NT-1/L fabric winding unit or with a cutting table;
- The maximum diameter of the fabric roll that fits in the basket is 380 mm;
- Standard width of the fabric rolls is 1650 mm (other sizes on demand);
- The cradle is equipped with a movable blocking system that prevents the fabric roll from moving inside the basket in a way that may affect the measurement.