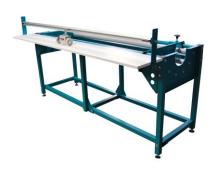

## CRADLE WITH COUNTER KZL-1 FOR NT-1/L

## Key features:

- The cradle KZL-1 for NT-1/L is a perfect choice for clothing manufacturers and fabric wholesalers.
- The basket allows for a quick and efficient fabric measurement.
- The feed rollers inside the cradle are in special holders with ball-bearings.
- The frame is made of powder-coated closed steel profiles.
- The counter is available in meters or yards.
- The cradle may be equipped with manual (version with OT-1/R) or semiautomatic end cutter (version with OT-1/A).
- The device can be connected with NT-1/L fabric winding unit or with a cutting table;
- The maximum diameter of the fabric roll that fits in the basket is 380 mm;
- Standard width of the fabric rolls is 1650 mm (other sizes on demand);
- The cradle is equipped with a movable blocking system that prevents the fabric roll from moving inside the basket in a way that may affect the measurement.