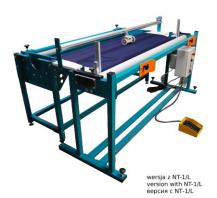

## CRADLE WITH COUNTER KZL-1 FOR NT-1/L

## Key features:

- The cradle KZL-1 for NT-1/L is a perfect choice for clothing manufacturers and fabric wholesalers.
- The basket allows for a quick and efficient fabric measurement.
- The feed rollers inside the cradle are in special holders with ball-bearings.
- The frame is made of powder-coated closed steel profiles.
- The counter is available in meters or yards.
- The cradle may be equipped with manual (version with OT-1/R) or semiautomatic end cutter (version with OT-1/A).
- The device can be connected with NT-1/L fabric winding unit or with a cutting table;
- The maximum diameter of the fabric roll that fits in the basket is 380 mm;
- Standard width of the fabric rolls is 1650 mm (other sizes on demand);
- The cradle is equipped with a movable blocking system that prevents the fabric roll from moving inside the basket in a way that may affect the measurement.