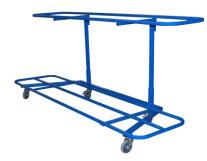

## CART FOR TRANSPORTATION AND STORAGE OF SOFAS WT-1

Key features

These carts are widely used in Polish furniture factories. Carts are intended for the intraoperational transport of furniture, storage, and disposal of finished products. The structure of the cart guarantees saving of storage space - empty trolleys after folding can be slipped one into another taking up only 20% as much space. The cart possesses nonmarking wheels.

Specifications:

Loading height of the bottom shelf: 240 mm Distance between levels: 910 mm Wheeled set: 125 mm Width: 2700 mm Depth: 870 mm Height: 1220 mm Weight: 60 kg Load-bearing capacity: 300 kg