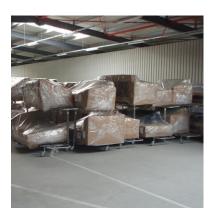

## CART FOR TRANSPORTATION AND STORAGE OF SOFAS WT-1

Key features

These carts are widely used in Polish furniture factories. Carts are intended for the intraoperational transport of furniture, storage, and disposal of finished products. The structure of the cart guarantees saving of storage space - empty trolleys after folding can be slipped one into another taking up only 20% as much space. The cart possesses nonmarking wheels.