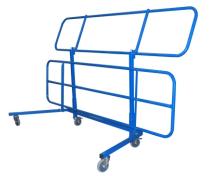

## CART FOR TRANSPORTATION AND STORAGE OF SOFAS WT-1

Key features

These carts are widely used in Polish furniture factories. Carts are intended for the intraoperational transport of furniture, storage, and disposal of finished products. The structure of the cart guarantees saving of storage space - empty trolleys after folding can be slipped one into another taking up only 20% as much space. The cart possesses nonmarking wheels.

Specifications:

Loading height of the bottom shelf: 240 mm Distance between levels: 910 mm Wheeled set: 125 mm Width: 2700 mm Depth: 870 mm Height: 1220 mm Weight: 60 kg Load-bearing capacity: 300 kg