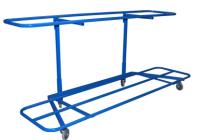

## CART FOR TRANSPORTATION AND STORAGE OF SOFAS WT-1

Key features

These carts are widely used in Polish furniture factories. Carts are intended for the intraoperational transport of furniture, storage, and disposal of finished products. The structure of the cart guarantees saving of storage space - empty trolleys after folding can be slipped one into another taking up only 20% as much space. The cart possesses nonmarking wheels.

Specifications:

Loading height of the bottom shelf: 240 mm Distance between levels: 910 mm Wheeled set: 125 mm Width: 2700 mm Depth: 870 mm Height: 1220 mm Weight: 60 kg Load-bearing capacity: 300 kg