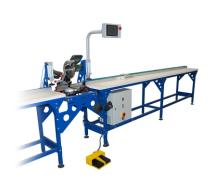

## **AUTOMATIC MEASURING STOP PA-1**

## Key features:

- Designed for fast and accurate length determination of elements to be cut, such as tubes, aluminium profiles, and wood.
- Other versions of equipment available: for measurement control (without saw), different tables for saw (or any other machine) can be made on demand.
- The tabletop is covered by PE.
- The counter will calculate the cuts made by machine and will signal on end of a series of cutting.
- Easy and user-friendly touchscreen panel interface (available in Polish, English, German or Russian, other languages on demand).
- The cutting history is stored inside panel on replaceable flash-drive.
- (Optional) barcode scanner for value input automatisation.
- (Optional) foot controller pneumatic clamps.
- Positioning accuracy to 0.3 mm/m.
- Bumper movement speed can be adjusted according to individual preferences.
- The construction is made of steel profiles.