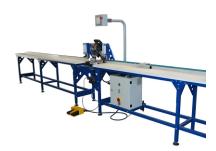

## **AUTOMATIC MEASURING STOP PA-1**

## Key features:

- Designed for fast and accurate length determination of elements to be cut, such as tubes, aluminium profiles, and wood.
- Other versions of equipment available: for measurement control (without saw), different tables for saw (or any other machine) can be made on demand.
- The tabletop is covered by PE.
- The counter will calculate the cuts made by machine and will signal on end of a series of cutting.
- Easy and user-friendly touchscreen panel interface (available in Polish, English, German or Russian, other languages on demand).
- The cutting history is stored inside panel on replaceable flash-drive.
- (Optional) barcode scanner for value input automatisation.
- (Optional) foot controller pneumatic clamps.
- Positioning accuracy to 0.3 mm/m.
- Bumper movement speed can be adjusted according to individual preferences.
- The construction is made of steel profiles.