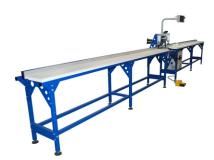

## **AUTOMATIC MEASURING STOP PA-1**

## Key features:

- Designed for fast and accurate length determination of elements to be cut, such as tubes, aluminium profiles, and wood.
- Other versions of equipment available: for measurement control (without saw), different tables for saw (or any other machine) can be made on demand.
- The tabletop is covered by PE.
- The counter will calculate the cuts made by machine and will signal on end of a series of cutting.
- Easy and user-friendly touchscreen panel interface (available in Polish, English, German or Russian, other languages on demand).
- The cutting history is stored inside panel on replaceable flash-drive.
- (Optional) barcode scanner for value input automatisation.
- (Optional) foot controller pneumatic clamps.
- Positioning accuracy to 0.3 mm/m.
- Bumper movement speed can be adjusted according to individual preferences.
- The construction is made of steel profiles.