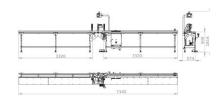

## **AUTOMATIC MEASURING STOP PA-1**

## Key features:

- Designed for fast and accurate length determination of elements to be cut, such as tubes, aluminium profiles, and wood.
- Other versions of equipment available: for measurement control (without saw), different tables for saw (or any other machine) can be made on demand.
- The tabletop is covered by PE.
- The counter will calculate the cuts made by machine and will signal on end of a series of cutting.
- Easy and user-friendly touchscreen panel interface (available in Polish, English, German or Russian, other languages on demand).
- The cutting history is stored inside panel on replaceable flash-drive.
- (Optional) barcode scanner for value input automatisation.
- (Optional) foot controller pneumatic clamps.
- Positioning accuracy to 0.3 mm/m.
- Bumper movement speed can be adjusted according to individual preferences.
- The construction is made of steel profiles.