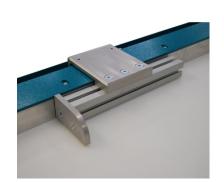

## Key features:

- Designed for fast and accurate length determination of elements to be cut, such as tubes, aluminium profiles, and wood.
- Other versions of equipment available: for measurement control (without saw), different tables for saw (or any other machine) can be made on demand.
- The tabletop is covered by PE.
- The counter will calculate the cuts made by machine and will signal on end of a series of cutting.
- Easy and user-friendly touchscreen panel interface (available in Polish, English, German or Russian, other languages on demand).
- The cutting history is stored inside panel on replaceable flash-drive.
- (Optional) barcode scanner for value input automatisation.
- (Optional) foot controller pneumatic clamps.
- Positioning accuracy to 0.3 mm/m.
- Bumper movement speed can be adjusted according to individual preferences.
- The construction is made of steel profiles.