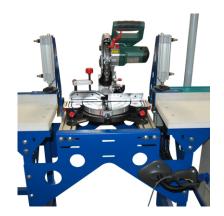

## **AUTOMATIC MEASURING STOP PA-1**

## Key features:

- Designed for fast and accurate length determination of elements to be cut, such as tubes, aluminium profiles, and wood.
- Other versions of equipment available: for measurement control (without saw), different tables for saw (or any other machine) can be made on demand.
- The tabletop is covered by PE.
- The counter will calculate the cuts made by machine and will signal on end of a series of cutting.
- Easy and user-friendly touchscreen panel interface (available in Polish, English, German or Russian, other languages on demand).
- The cutting history is stored inside panel on replaceable flash-drive.
- (Optional) barcode scanner for value input automatisation.
- (Optional) foot controller pneumatic clamps.
- Positioning accuracy to 0.3 mm/m.
- Bumper movement speed can be adjusted according to individual preferences.
- The construction is made of steel profiles.