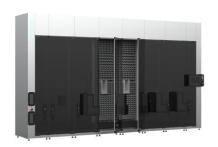

## **AUTOMATED PHARMACY DISPENSING SYSTEM FABLOX 2.0 SLIM**

FABLOX 2.0 SLIM is an advanced device designed for automating and accelerating service in pharmacies. It is used for storing, managing, and dispensing medications in a fast, precise, and safe manner. It replaces traditional pharmacy shelves, increasing staff efficiency and minimizing the risk of errors.

Storage module width: 75 cm Storage/control module width59 cm

Shelf depth: 484 / 597 mm

Maximum number of storage modules: 8

Unloading arms: 1

Conveyor belt integration: YES Automatic medication scanning: YES Automatic medication dispensing: YES Automatic inventory control: YES