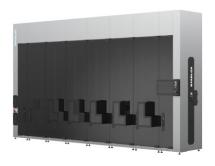

## **AUTOMATED PHARMACY DISPENSING SYSTEM FABLOX 2.0 SLIM**

FABLOX 2.0 SLIM is an advanced device designed for automating and accelerating service in pharmacies. It is used for storing, managing, and dispensing medications in a fast, precise, and safe manner. It replaces traditional pharmacy shelves, increasing staff efficiency and minimizing the risk of errors.

The modular construction of the device allows it to be adapted to any room depending on its size and expanded after purchase.

Height: 230 / 255 / 280 / 305 / 330 cm

Depth: 86 / 96 cm Width: 341 - 716 cm

Storage module width: 75 cm Storage/control module width59 cm

Shelf depth: 484 / 597 mm

Maximum number of storage modules: 8

Unloading arms: 1

Conveyor belt integration: YES Automatic medication scanning: YES Automatic medication dispensing: YES Automatic inventory control: YES