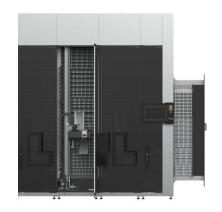

Storage module width: 75 cm Storage/control module width59 cm

Shelf depth: 484 / 597 mm

Maximum number of storage modules: 8

Unloading arms: 1

Conveyor belt integration: YES Automatic medication scanning: YES Automatic medication dispensing: YES Automatic inventory control: YES

Automatic expiration date reading: YES

Expiration date considered during dispensing: YES

Internal cameras: YES

Remote connection to the machine: YES

Emergency power supply: YES

Maximum power consumption: 2000 W Average power consumption: 500 Wh Minimum power consumption: 200 W