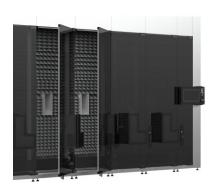

## **AUTOMATED PHARMACY DISPENSING SYSTEM FABLOX 2.0 SLIM**

FABLOX 2.0 SLIM is an advanced device designed for automating and accelerating service in pharmacies. It is used for storing, managing, and dispensing medications in a fast, precise, and safe manner. It replaces traditional pharmacy shelves, increasing staff efficiency and minimizing the risk of errors.

The modular construction of the device allows it to be adapted to any room depending on its size and expanded after purchase.

Height: 230 / 255 / 280 / 305 / 330 cm

Depth: 86 / 96 cm Width: 341 - 716 cm

Storage module width: 75 cm Storage/control module width59 cm

Shelf depth: 484 / 597 mm

Maximum number of storage modules: 8

Unloading arms: 1

Conveyor belt integration: YES Automatic medication scanning: YES Automatic medication dispensing: YES Automatic inventory control: YES