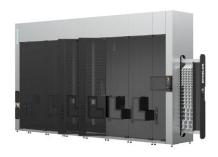

## **AUTOMATED PHARMACY DISPENSING SYSTEM FABLOX 2.0 SLIM**

FABLOX 2.0 SLIM is an advanced device designed for automating and accelerating service in pharmacies. It is used for storing, managing, and dispensing medications in a fast, precise, and safe manner. It replaces traditional pharmacy shelves, increasing staff efficiency and minimizing the risk of errors.

The modular construction of the device allows it to be adapted to any room depending on its size and expanded after purchase.

Height: 230 / 255 / 280 / 305 / 330 cm

Depth: 86 / 96 cm Width: 341 - 716 cm

Storage module width: 75 cm Storage/control module width59 cm

Shelf depth: 484 / 597 mm

Maximum number of storage modules: 8

Unloading arms: 1

Conveyor belt integration: YES Automatic medication scanning: YES Automatic medication dispensing: YES Automatic inventory control: YES