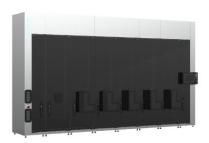

## **AUTOMATED PHARMACY DISPENSING SYSTEM FABLOX 2.0 SLIM**

FABLOX 2.0 SLIM is an advanced device designed for automating and accelerating service in pharmacies. It is used for storing, managing, and dispensing medications in a fast, precise, and safe manner. It replaces traditional pharmacy shelves, increasing staff efficiency and minimizing the risk of errors.

The modular construction of the device allows it to be adapted to any room depending on its size and expanded after purchase.

Height: 230 / 255 / 280 / 305 / 330 cm

Depth: 86 / 96 cm Width: 341 - 716 cm