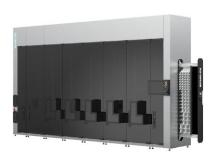

## **AUTOMATED PHARMACY DISPENSING SYSTEM FABLOX 2.0 SLIM**

FABLOX 2.0 SLIM is an advanced device designed for automating and accelerating service in pharmacies. It is used for storing, managing, and dispensing medications in a fast, precise, and safe manner. It replaces traditional pharmacy shelves, increasing staff efficiency and minimizing the risk of errors.

The modular construction of the device allows it to be adapted to any room depending on its size and expanded after purchase.

Height: 230 / 255 / 280 / 305 / 330 cm

Depth: 86 / 96 cm Width: 341 - 716 cm

Storage module width: 75 cm Storage/control module width59 cm

Shelf depth: 484 / 597 mm

Maximum number of storage modules: 8

Unloading arms: 1

Conveyor belt integration: YES Automatic medication scanning: YES Automatic medication dispensing: YES Automatic inventory control: YES